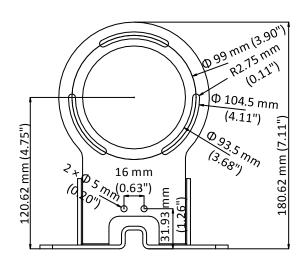

#### **Dimension**

# **Parameter**

| Model      | DS-1705ZJ-DM35-Y3(OS)                             |
|------------|---------------------------------------------------|
| Parameters | Wall Mount                                        |
| Appearance | Silver moon gray                                  |
| Material   | Stainless steel                                   |
| Dimension  | 180.6 mm × 150 mm × 74 mm (7.11" × 5.91" × 2.91") |
| Weight     | Approx. 498 g (1.1 lb.)                           |