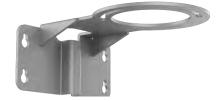

# DS-1705ZJ-DM35-Y3

**Wall Mount** 

# **Feature**

- Stainless steel with anticorrosive coating, silver moon gray appearance
- Suitable for indoor and outdoor installation