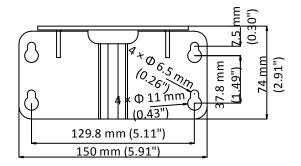

#### **Dimension**

# **Parameter**

| Model      | DS-1705ZJ-DM35-Y3(OS)                             |
|------------|---------------------------------------------------|
| Parameters | Wall Mount                                        |
| Appearance | Silver moon gray                                  |
| Material   | Stainless steel                                   |
| Dimension  | 180.6 mm × 150 mm × 74 mm (7.11" × 5.91" × 2.91") |
| Weight     | Approx. 498 g (1.1 lb.)                           |