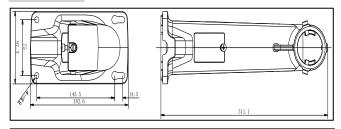

### **Dimension:**

Note: The actual bracket may vary from the picture above.

#### **Parameters:**

| Model     | DS-1602ZJ-box                            |
|-----------|------------------------------------------|
| Parameter | Wall Mount Bracket In/Outdoor            |
| Color     | Hik white                                |
| Feature   | Suitable for speed dome pendent mounting |
| Material  | Aluminum alloy                           |
| Dimension | 396.5×209×310mm                          |
| Weight    | 3230g                                    |