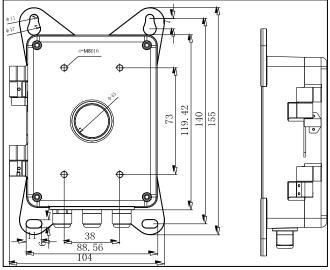

### **Dimension:**

Note: The actual bracket may vary from the picture above.

#### **Parameters:**

| Model     | DS-1602ZJ-box                            |
|-----------|------------------------------------------|
| Parameter | Wall Mount Bracket In/Outdoor            |
| Color     | Hik white                                |
| Feature   | Suitable for speed dome pendent mounting |
| Material  | Aluminum alloy                           |
| Dimension | 396.5×209×310mm                          |
| Weight    | 3230g                                    |