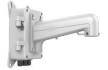

# DS-1602ZJ-box

Wall Mount Bracket Indoor/Outdoor

### Features:

- Aluminum alloy material with surface spray treatment
- General design for indoor/outdoor
- Better water proof design With safety rope, the assembling is safer and more convenient