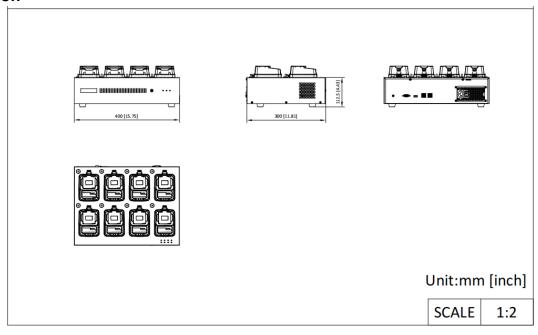

### Dimension

## Specification

| Specification             |                                                                                   |
|---------------------------|-----------------------------------------------------------------------------------|
| Storage                   |                                                                                   |
| HDD                       | Up to 4 disks (Max. 8 TB for each disk) and default 2 TB                          |
| RAM                       | 2 GB                                                                              |
| Network                   |                                                                                   |
| Protocol                  | HTTPS, FTP, NTP, SADP, ISAPI                                                      |
| Interface                 |                                                                                   |
| Indicator                 | Power indicator, Hard disk indicator, Network indicator, 8 indicator(s) for       |
|                           | charging/working/recording/exception                                              |
| Button                    | Power                                                                             |
| General Interface         | 1 × USB 3.0                                                                       |
| Body Camera Access Number | Up to 8 body camera(s)                                                            |
| Base Paramaters           | 5 VDC, 1.5 A for each channel, rate ≥ 8 MB/s                                      |
| General                   |                                                                                   |
| Operating System          | Linux                                                                             |
| Power                     | 100 to 240 VAC, max. 250 W                                                        |
| Operating Condition       | -10 °C to 55 °C (-14 °F to 131 °F). Humidity 95% or less (non-condensing)         |
| Dimensions                | 400 mm × 300 mm × 124 mm (15.75" × 11.81" × 4.88")                                |
| Weight                    | 7.1 kg (15.65 lb.)                                                                |
| Installation Method       | Desk-mounted                                                                      |
| Client                    | HikCentral Pro, HikCentral Master                                                 |
| Speaker                   | 1 build-in speaker                                                                |
| Web Browser               | Plug-in required live view: IE 10+,                                               |
|                           | Plug-in free live view: Chrome 57.0+, Firefox 52.0+                               |
| Approval                  |                                                                                   |
| EMC                       | CE-EMC: EN 55032: 2015, EN 61000-3-3: 2013, EN 50130-4: 2011 +A1: 2014, EN 61000- |
|                           | 3-2: 2014                                                                         |
| Safety                    | CE-LVD: EN 62368-1: 2014/A11: 2017, CB: IEC 62368-1: 2014+A11                     |
|                           |                                                                                   |