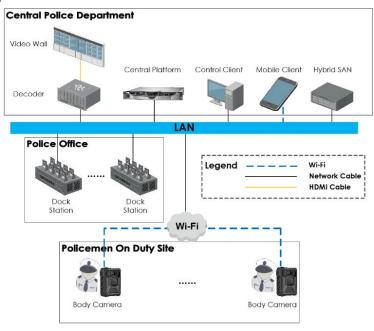

| Plug-in required live view: IE 10+,                                               |
|                           | Plug-in free live view: Chrome 57.0+, Firefox 52.0+                               |
| Approval                  |                                                                                   |
| EMC                       | CE-EMC: EN 55032: 2015, EN 61000-3-3: 2013, EN 50130-4: 2011 +A1: 2014, EN 61000- |
|                           | 3-2: 2014                                                                         |
| Safety                    | CE-LVD: EN 62368-1: 2014/A11: 2017, CB: IEC 62368-1: 2014+A11                     |
|                           |                                                                                   |

# Typical Application





### Available Model

DS-MDS001/2T(DS-MH2211)

DS-MDS001/2T(DS-MH2311)

DS-MDS001/2T(MCW407)

DS-MDS001/2T/TYPEC(DS-MH2311)

DS-MDS001/2T/TYPEC(MCW407)

DS-MDS001/2T/TYPEC(DS-MCW406)

### Dimension



#### Headquarters

No.555 Qianmo Road, Binjiang District, Hangzhou 310051, China T +86-571-8807-5998 www.hikvision.com

Follow us on social media to get the latest product and solution information.



in Hikvision



HikvisionHQ



HikvisionHQ