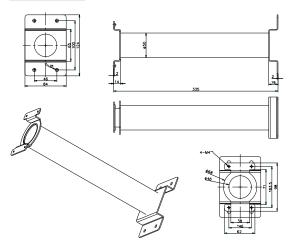

### Dimension:

#### Parameter:

| Model      | DS-1691ZJ                    |
|------------|------------------------------|
|            | Pendent Mounting Bracket for |
| Parameters | PTZ Camera                   |
| Appearance | Hik White                    |
| Material   | Steel                        |
| Dimension  | 84×124×335mm                 |
| Weight     | 980g                         |