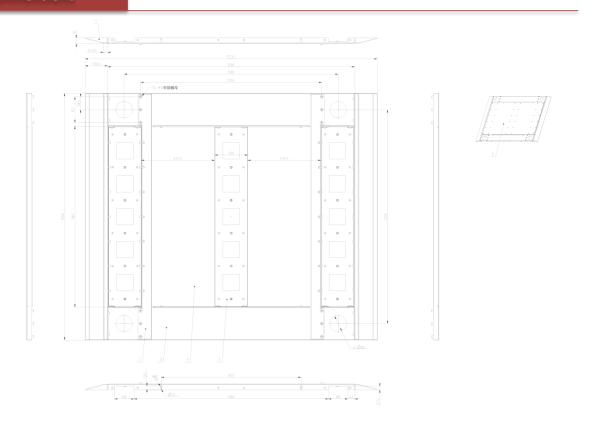

### **Dimensions**

#### **SPECIFICATIONS**

| Model                 | DS-K3B601-BASE1100-S                                     |
|-----------------------|----------------------------------------------------------|
| Material              | Pedestal installation area: SUS304                       |
|                       | Lane: Aluminum plate (with pattern)                      |
|                       | Framework: Galvanization panel                           |
| Dimension (L × W × H) | 1775 mm × 1500 mm × 35 mm (69.88" × 59.06" × 1.38")      |
|                       | Note: The width here depends on the lane width: 1100 mm. |
| Weight                | Approximately 110 kg                                     |