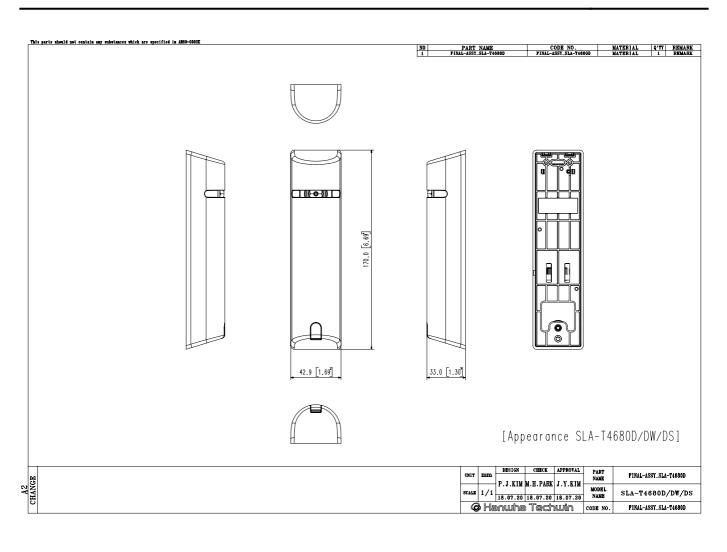

#### Specifications

| Video                            |                                                                                                                                                            |
|----------------------------------|------------------------------------------------------------------------------------------------------------------------------------------------------------|
| Imaging Device                   | 1/2.8" 2M CMOS                                                                                                                                             |
| Min. Illumination                | Color: 0.06Lux(F2.5)<br>BW: 0.06Lux(F2.5)<br>* with PNM-9000QB, XNB-6002                                                                                   |
| Lens                             |                                                                                                                                                            |
| Focal Length (Zoom Ratio)        | 4.6mm fixed focal                                                                                                                                          |
| Max. Aperture Ratio              | F2.5                                                                                                                                                       |
| Angular Field of View            | H:73°/V:39°/D:85°                                                                                                                                          |
| Min. Object Distance             | 0.3m(0.98ft)                                                                                                                                               |
| Focus Control                    | Fixed                                                                                                                                                      |
| Mount Type                       | RJ12 connected with main unit                                                                                                                              |
| Pan / Tilt / Rotate              |                                                                                                                                                            |
| Pan / Tilt / Rotate Range        | Flexible panning -30°~30°                                                                                                                                  |
| Environmental & Electrical       |                                                                                                                                                            |
| Operating Temperature / Humidity | -10°C ~ +55°C (+14°F ~ +131°F) / 0 ~ 90% RH                                                                                                                |
| Storage Temperature / Humidity   | -50°C ~ +60°C (-58°F ~ +140°F) / 0 ~ 90% RH                                                                                                                |
| Mechanical                       |                                                                                                                                                            |
| Color / Material                 | Housing : Black / Plastic<br>Lens : Black / Plastic, Aluminum                                                                                              |
| Product Dimensions / Weight      | Housing : 42.9(W)x33.0(H)x170.0(D)mm(1.69"x1.30"x6.69"), 70g(0.15lb)<br>Lens : 30(W)x27.9(H)x45(D)mm(1.18"x1.10"x1.77"), 41g(0.09lb)<br>Cable : 8m(26.2ft) |

### SLA-T4680DA

Doorjam camera for PNM-9000QB, XNB-6002

CAD

Unit: mm [inch]