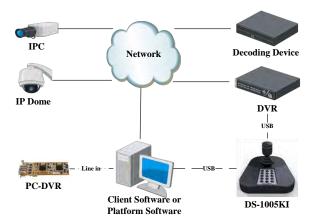

## **Typical Application**

### Overview

DS-1005KI is a USB keyboard independently developed by Hikvision and it can be accessed directly by the client software, platform software of iVMS series, DVR and PC-DVR, and can realize functions such as windows switching, PTZ control, picture capture, recording and etc..

DS-1005KI is compatible with the USB joystick via USB HID protocol, and can access to the third-party platform software. It provides amply programmable buttons for setting custom function and has the advantage of simple interface and easy operation. The product can be widely applied in fields such as finance, transportation, telecommunication, education, water conservancy, and public security and so on.