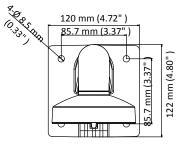

### **Dimension**

### **Parameter**

| Model      | DS-1272ZJ-110(Black)                             |
|------------|--------------------------------------------------|
| Parameters | Wall Mount                                       |
| Appearance | Black                                            |
| Material   | Aluminum Alloy                                   |
| Dimension  | 122 mm × 120 mm × 169 mm (4.80" × 4.72" × 6.65") |
| Weight     | 480 g (1.06 lb.)                                 |