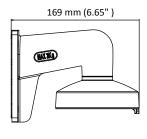

### **Dimension**

### **Parameter**

| Model      | DS-1272ZJ-110(Black)                             |
|------------|--------------------------------------------------|
| Parameters | Wall Mount                                       |
| Appearance | Black                                            |
| Material   | Aluminum Alloy                                   |
| Dimension  | 122 mm × 120 mm × 169 mm (4.80" × 4.72" × 6.65") |
| Weight     | 480 g (1.06 lb.)                                 |