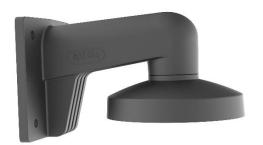

# **DS-1272ZJ-110(Black)**

**Wall Mount** 

- Aluminum alloy with surface spray treatment
- Internal cable routing design
- Cap design facilitates installation

## **Available Model**

DS-1272ZJ-110(Black)