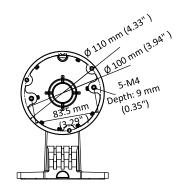

### **Dimension**

### **Parameter**

| Model      | DS-1272ZJ-110(Black)                             |
|------------|--------------------------------------------------|
| Parameters | Wall Mount                                       |
| Appearance | Black                                            |
| Material   | Aluminum Alloy                                   |
| Dimension  | 122 mm × 120 mm × 169 mm (4.80" × 4.72" × 6.65") |
| Weight     | 480 g (1.06 lb.)                                 |