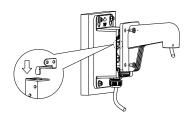

# **Installation Step:**

① Choose the appropriate wall to fix the junction box

(5) Take off the lower dome

and inner module

② Wiring through waterproof stopper

**6** Complete wiring and fix inner module to cap