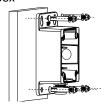

# **Installation Step:**

① Choose the appropriate wall to fix the junction box

(5) Take off the lower dome

and inner module

② Wiring through waterproof stopper

**6** Complete wiring and fix inner module to cap

③ Install bracket to junction box; wiring and screw up

Adjust the view angle; install lower dome and screw up

Fix cap to bracket and fix with fastening screw; wiring

A: Fastening screw

**8** Installation Complete