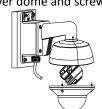

# **Installation Step:**

① Choose the appropriate wall to fix the junction box

(5) Take off the lower dome

and inner module

② Wiring through waterproof stopper

**6** Complete wiring and fix inner module to cap

③ Install bracket to junction box; wiring and screw up

Adjust the view angle; install lower dome and screw up

Fix cap to bracket and fix with fastening screw; wiring

A: Fastening screw

**8** Installation Complete