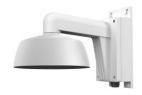

# DS-1273ZJ-160B

Wall Mounting Bracket for Dome Camera (With junction box)

Note: The actual bracket may vary from the picture above.