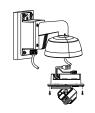

# **Installation Step:**

① Choose the appropriate wall to fix the junction box

(5) Take off the lower dome

and inner module

② Wiring through waterproof stopper

**6** Complete wiring and fix inner module to cap

③ Install bracket to junction box; wiring and screw up

Adjust the view angle; install lower dome and screw up

Fix cap to bracket and fix with fastening screw; wiring

A: Fastening screw

**8** Installation Complete