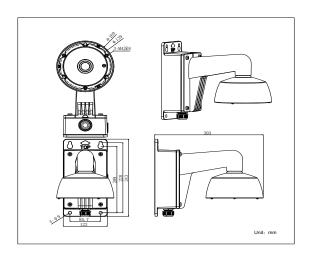

## **Dimension:**

#### Parameter:

| Model       | DS-1273ZJ-160B                         |
|-------------|----------------------------------------|
|             | Wall Mounting Bracket for              |
| Parameters  | Dome Camera(with junction box)         |
| Appearance  | Hikvision White                        |
| Range of    | Suitable for dome camera wall mounting |
| Application |                                        |
| Material    | Aluminum Alloy                         |
| Dimension   | Φ 160×243×303mm                        |
| Weight      | 1630g                                  |