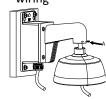

# **Installation Step:**

① Choose the appropriate wall to fix the junction box

(5) Take off the lower dome

and inner module

② Wiring through waterproof stopper

**6** Complete wiring and fix inner module to cap

③ Install bracket to junction box; wiring and screw up

Adjust the view angle; install lower dome and screw up

Fix cap to bracket and fix with fastening screw; wiring

A: Fastening screw

**8** Installation Complete