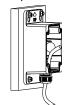

# **Installation Step:**

① Choose the appropriate wall to fix the junction box

(5) Take off the lower dome

and inner module

② Wiring through waterproof stopper

**6** Complete wiring and fix inner module to cap

③ Install bracket to junction box; wiring and screw up

Adjust the view angle; install lower dome and screw up

Fix cap to bracket and fix with fastening screw; wiring

A: Fastening screw

**8** Installation Complete