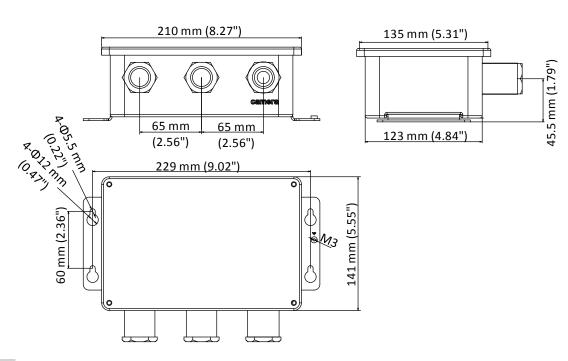

## **Dimension**

#### **Parameter**

| Model       | DS-1284ZJ-M-AC3(OS)                              |
|-------------|--------------------------------------------------|
| Parameters  | Junction Box                                     |
| Appearance  | Silver moon gray                                 |
| Application | Suitable for indoor and outdoor installation     |
| Material    | Stainless steel                                  |
| Dimension   | 229 mm × 210 mm × 135 mm (9.02" × 8.27" × 5.31") |
| Weight      | Approx. 1981 g (4.37 lb.)                        |