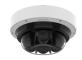

# Compatible Accessories (Optional)

PNM-C16083RVQ PNM-C32083RVQ

#### **Specifications**

| Mechanical                  |                                                                                         |
|-----------------------------|-----------------------------------------------------------------------------------------|
| Color                       | White                                                                                   |
| Material                    | Body: Aluminum<br>Rim: PC                                                               |
| RAL code                    | RAL9003                                                                                 |
| Product dimensions / weight | ø352x107.4mm (ø13.86x4.23") / 2,450g (5.40lb)<br>※ Ceiling hole size : ø326mm (ø12.83") |
| Tile thickness              | 10~70mm (0.4~2.8")                                                                      |
| Mount Screw size            | TR20                                                                                    |
| Max. load                   | 5kg (11.02lb)<br>** Maximum load of ceiling board : 11.6kg (25.60lb)                    |
| Conduit hole                | 12.7mm(1/2") (M20) / 19.1mm(3/4") (M25)                                                 |
| Supported products          | PNM-C16083RVQ, PNM-C32083RVQ                                                            |