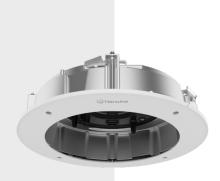

## SHD-2500FPW

In-ceiling Housing

F©

C€

#### **Key Features**

• Material: Body-Aluminum, Rim-PC

• Dimensions/ Weight: ø352x107.4mm (ø13.86x4.23") / 2,450g (5.40lb)

\* Ceiling hole size : ø326mm (ø12.83")

• Color : White

• Max. load: 5kg (11.02lb)

#### **Specifications**

| Mechanical                  |                                                                                         |
|-----------------------------|-----------------------------------------------------------------------------------------|
| Color                       | White                                                                                   |
| Material                    | Body: Aluminum<br>Rim: PC                                                               |
| RAL code                    | RAL9003                                                                                 |
| Product dimensions / weight | ø352x107.4mm (ø13.86x4.23") / 2,450g (5.40lb)<br>※ Ceiling hole size : ø326mm (ø12.83") |
| Tile thickness              | 10~70mm (0.4~2.8")                                                                      |
| Mount Screw size            | TR20                                                                                    |
| Max. load                   | 5kg (11.02lb)<br>** Maximum load of ceiling board : 11.6kg (25.60lb)                    |
| Conduit hole                | 12.7mm(1/2") (M20) / 19.1mm(3/4") (M25)                                                 |
| Supported products          | PNM-C16083RVQ, PNM-C32083RVQ                                                            |