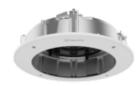

## SHD-2500FPW

In-ceiling Housing

F©

C€

#### **Key Features**

• Material: Body-Aluminum, Rim-PC

• Dimensions/ Weight: ø352x107.4mm (ø13.86x4.23") / 2,450g (5.40lb)

\* Ceiling hole size : ø326mm (ø12.83")

• Color : White

• Max. load: 5kg (11.02lb)

### SHD-2500FPW

In-ceiling Housing

#### **Specifications**

| Mechanical                  |                                                                                         |
|-----------------------------|-----------------------------------------------------------------------------------------|
| Color                       | White                                                                                   |
| Material                    | Body: Aluminum<br>Rim: PC                                                               |
| RAL code                    | RAL9003                                                                                 |
| Product dimensions / weight | ø352x107.4mm (ø13.86x4.23") / 2,450g (5.40lb)<br>※ Ceiling hole size : ø326mm (ø12.83") |
| Tile thickness              | 10~70mm (0.4~2.8")                                                                      |
| Mount Screw size            | TR20                                                                                    |
| Max. load                   | 5kg (11.02lb)<br>** Maximum load of ceiling board : 11.6kg (25.60lb)                    |
| Conduit hole                | 12.7mm(1/2") (M20) / 19.1mm(3/4") (M25)                                                 |
| Supported products          | PNM-C16083RVQ, PNM-C32083RVQ                                                            |