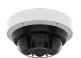

# Compatible Accessories (Optional)

PNM-C16083RVQ PNM-C32083RVQ

#### **Specifications**

| Mechanical                  |                                                                                         |
|-----------------------------|-----------------------------------------------------------------------------------------|
| Color                       | White                                                                                   |
| Material                    | Body: Aluminum<br>Rim: PC                                                               |
| RAL code                    | RAL9003                                                                                 |
| Product dimensions / weight | ø352x107.4mm (ø13.86x4.23") / 2,450g (5.40lb)<br>※ Ceiling hole size : ø326mm (ø12.83") |
| Tile thickness              | 10~70mm (0.4~2.8")                                                                      |
| Mount Screw size            | TR20                                                                                    |
| Max. load                   | 5kg (11.02lb)<br>** Maximum load of ceiling board : 11.6kg (25.60lb)                    |
| Conduit hole                | 12.7mm(1/2") (M20) / 19.1mm(3/4") (M25)                                                 |
| Supported products          | PNM-C16083RVQ, PNM-C32083RVQ                                                            |