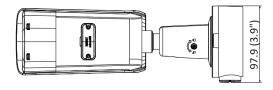

protection is a must. Typical application scenarios include coastlines, docks,<br>chemical plants, and more.                                             |  |
| Moderate protection    | Hikvision products at this level are equipped for use in areas with moderate anti-<br>corrosion demands. Typical application scenarios include coastal areas about 2<br>kilometers (1.24 miles) away from coastlines, as well as areas affected by acid rain. |  |
| No specific protection | Hikvision products at this level are equipped for use in areas where no specific anti-<br>corrosion protection is needed.                                                                                                                                     |  |

## Available Model

DS-2CD3647G2T-LZS(2.8-12mm)(C)

#### Dimension









Unit: mm (inch)



- Accessory
- Included



# Optional

| DS-1275ZJ-SUS       | DS-1276ZJ-SUS | DS-1275ZJ-S-SUS