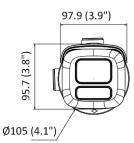

#### Dimension

Unit: mm (inch)

- Accessory
- Included

| Event                  |                                                                                         |  |
|------------------------|-----------------------------------------------------------------------------------------|--|
|                        | Motion detection (support alarm triggering by specified target types (human and         |  |
| Basic Event            | vehicle)), video tampering alarm, network disconnected, IP address conflict, illegal    |  |
|                        | login,HDD full,HDD error                                                                |  |
|                        |                                                                                         |  |
| Smart Event            | Unattended baggage detection, object removal detection, scene change                    |  |
|                        | detection, audio exception detection                                                    |  |
|                        | Upload to FTP/NAS/memory card,notify surveillance center,trigger recording,trigger      |  |
| Linkage                | capture, send email, trigger alarm output, audible warning, white light flashing        |  |
| Deep Learning Function |                                                                                         |  |
| Face Capture           | Yes                                                                                     |  |
|                        | Line crossing, intrusion, region entrance, region exiting                               |  |
| Perimeter Protection   | Support alarm triggering by specified target types (human and vehicle)                  |  |
| General                |                                                                                         |  |
|                        | 12 VDC ± 25%, 1.21 A, max. 14.5 W,two-core terminal block,reverse polarity              |  |
| Power                  | protection,                                                                             |  |
| - <del></del>          | PoE: 802.3at, Class 4, 42.5 V to 57 V, 0.43 A to 0.32 A, max. 18 W                      |  |
| Material               | Aluminum alloy body                                                                     |  |
| Dimension              | 334 mm × 97.9 mm × 95.7 mm (13.2" × 3.9" × 3.8")                                        |  |
| Package Dimension      | 385 mm × 190 mm × 180 mm (15.2" × 7.5" × 7.1")                                          |  |
| Weight                 | Approx. 1465 g (4.6 lb.)                                                                |  |
| With Package Weight    | Approx. 2251 g (5.0 lb.)                                                                |  |
| Storage Conditions     | -30 °C to 60 °C (-22 °F to 140 °F). Humidity 95% or less (non-condensing)               |  |
| Startup and Operating  |                                                                                         |  |
| Conditions             | -30 °C to 60 °C (-22 °F to 140 °F). Humidity 95% or less (non-condensing)               |  |
|                        | 33 languages: English, Russian, Estonian, Bulgarian, Hungarian, Greek, German, Italian, |  |
| Language               | Czech, Slovak, French, Polish, Dutch, Portuguese, Spanish, Romanian, Danish, Swedish,   |  |
| Language               | Norwegian, Finnish, Croatian, Slovenian, Serbian, Turkish, Korean, Traditional Chinese, |  |
|                        | Thai, Vietnamese, Japanese, Latvian, Lithuanian, Portuguese (Brazil), Ukrainian         |  |
| General Function       | Heartbeat, anti-banding, mirror, flash log, password reset via email, pixel counter     |  |
| Approval               |                                                                                         |  |
|                        | FCC: 47 CFR Part 15, Subpart B,                                                         |  |
|                        | CE-EMC: EN 55032: 2015, EN 61000-3-2:2019, EN 61000-3-3: 2013+A1:2019, EN               |  |
| EN AC                  | 50130-4: 2011 +A1: 2014,                                                                |  |
| EMC                    | RCM: AS/NZS CISPR 32: 2015,                                                             |  |
|                        | IC: ICES-003: Issue 7,                                                                  |  |
|                        | KC: KN32: 2015, KN35: 2015                                                              |  |
| Safety                 | UL: UL 62368-1,                                                                         |  |
|                        | CB: IEC 62368-1: 2014+A11,                                                              |  |
|                        | CE-LVD: EN 62368-1: 2014/A11: 2017,                                                     |  |
|                        | LOA: IEC/EN 60950-1                                                                     |  |
| Environment            | CE-RoHS: 2011/65/EU,                                                                    |  |
|                        | WEEE: 2012/19/EU,                                                                       |  |
|                        | Reach: Regulation (EC) No 1907/2006                                                     |  |
| Protection             | IP67: IEC 60529-2013,IK10: IEC 62262:2002                                               |  |
|                        | I I                                                                                     |  |