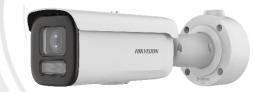

#### DS-2CD3647G2T-LZS

### 4 MP ColorVu Motorized Varifocal Bullet Network Camera

Hikvision ColorVu technology provides 24/7 vivid colorful images with F1.0 advanced lenses and high performance sensors. F1.0 super-aperture collects more light to produce brighter images. Advanced sensor technology can vastly improve the utilization of available light.

- 24/7 Colorful imaging
- High quality imaging with 4 MP resolution
- Efficient H.265+ compression technology
- Clear imaging against strong back light due to 130 dB true WDR technology
- Focus on human and vehicle target classification based on deep learning
- Water and dust resistant (IP67) and vandal resistant (IK10)
- Audio and alarm interfaces available