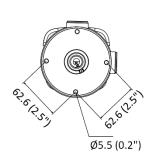

rotection is a must. Typical application scenarios include coastlines, docks,<br>chemical plants, and more.                                             |  |
| Moderate protection    | Hikvision products at this level are equipped for use in areas with moderate anti-<br>corrosion demands. Typical application scenarios include coastal areas about 2<br>kilometers (1.24 miles) away from coastlines, as well as areas affected by acid rain. |  |
| No specific protection | Hikvision products at this level are equipped for use in areas where no specific anti-<br>corrosion protection is needed.                                                                                                                                     |  |

## Available Model

DS-2CD3647G2T-LZS(2.8-12mm)(C)

#### Dimension









Unit: mm (inch)



- Accessory
- Included



# Optional

| DS-1275ZJ-SUS       | DS-1276ZJ-SUS | DS-1275ZJ-S-SUS