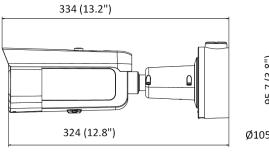

#### Dimension

Unit: mm (inch)

- Accessory
- Included

| Event                  |                                                                                         |  |
|------------------------|-----------------------------------------------------------------------------------------|--|
|                        | Motion detection (support alarm triggering by specified target types (human and         |  |
| Basic Event            | vehicle)), video tampering alarm, network disconnected, IP address conflict, illegal    |  |
|                        | login,HDD full,HDD error                                                                |  |
|                        |                                                                                         |  |
| Smart Event            | Unattended baggage detection, object removal detection, scene change                    |  |
|                        | detection, audio exception detection                                                    |  |
|                        | Upload to FTP/NAS/memory card,notify surveillance center,trigger recording,trigger      |  |
| Linkage                | capture, send email, trigger alarm output, audible warning, white light flashing        |  |
| Deep Learning Function |                                                                                         |  |
| Face Capture           | Yes                                                                                     |  |
|                        | Line crossing, intrusion, region entrance, region exiting                               |  |
| Perimeter Protection   | Support alarm triggering by specified target types (human and vehicle)                  |  |
| General                |                                                                                         |  |
|                        | 12 VDC ± 25%, 1.21 A, max. 14.5 W,two-core terminal block,reverse polarity              |  |
| Power                  | protection,                                                                             |  |
| - <del></del>          | PoE: 802.3at, Class 4, 42.5 V to 57 V, 0.43 A to 0.32 A, max. 18 W                      |  |
| Material               | Aluminum alloy body                                                                     |  |
| Dimension              | 334 mm × 97.9 mm × 95.7 mm (13.2" × 3.9" × 3.8")                                        |  |
| Package Dimension      | 385 mm × 190 mm × 180 mm (15.2" × 7.5" × 7.1")                                          |  |
| Weight                 | Approx. 1465 g (4.6 lb.)                                                                |  |
| With Package Weight    | Approx. 2251 g (5.0 lb.)                                                                |  |
| Storage Conditions     | -30 °C to 60 °C (-22 °F to 140 °F). Humidity 95% or less (non-condensing)               |  |
| Startup and Operating  |                                                                                         |  |
| Conditions             | -30 °C to 60 °C (-22 °F to 140 °F). Humidity 95% or less (non-condensing)               |  |
|                        | 33 languages: English, Russian, Estonian, Bulgarian, Hungarian, Greek, German, Italian, |  |
| Language               | Czech, Slovak, French, Polish, Dutch, Portuguese, Spanish, Romanian, Danish, Swedish,   |  |
| Language               | Norwegian, Finnish, Croatian, Slovenian, Serbian, Turkish, Korean, Traditional Chinese, |  |
|                        | Thai, Vietnamese, Japanese, Latvian, Lithuanian, Portuguese (Brazil), Ukrainian         |  |
| General Function       | Heartbeat, anti-banding, mirror, flash log, password reset via email, pixel counter     |  |
| Approval               |                                                                                         |  |
|                        | FCC: 47 CFR Part 15, Subpart B,                                                         |  |
|                        | CE-EMC: EN 55032: 2015, EN 61000-3-2:2019, EN 61000-3-3: 2013+A1:2019, EN               |  |
| EN AC                  | 50130-4: 2011 +A1: 2014,                                                                |  |
| EMC                    | RCM: AS/NZS CISPR 32: 2015,                                                             |  |
|                        | IC: ICES-003: Issue 7,                                                                  |  |
|                        | KC: KN32: 2015, KN35: 2015                                                              |  |
| Safety                 | UL: UL 62368-1,                                                                         |  |
|                        | CB: IEC 62368-1: 2014+A11,                                                              |  |
|                        | CE-LVD: EN 62368-1: 2014/A11: 2017,                                                     |  |
|                        | LOA: IEC/EN 60950-1                                                                     |  |
| Environment            | CE-RoHS: 2011/65/EU,                                                                    |  |
|                        | WEEE: 2012/19/EU,                                                                       |  |
|                        | Reach: Regulation (EC) No 1907/2006                                                     |  |
| Protection             | IP67: IEC 60529-2013,IK10: IEC 62262:2002                                               |  |
|                        | I I                                                                                     |  |