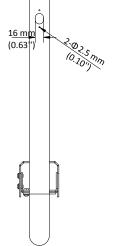

## **Dimension**

## **Parameter**

| Model      | DS-1269ZJ-P                                     |
|------------|-------------------------------------------------|
| Parameters | Pendant Mount                                   |
| Appearance | Platinum Gray                                   |
| Material   | Aluminum Alloy                                  |
| Dimension  | Φ 88 × 493 mm × 246 mm (3.46" × 19.41" × 9.69") |
| Weight     | Approx. 540 g (1.19 lb.)                        |