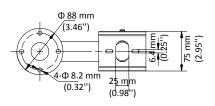

## **Dimension**

## **Parameter**

| Model      | DS-1269ZJ-P                                     |
|------------|-------------------------------------------------|
| Parameters | Pendant Mount                                   |
| Appearance | Platinum Gray                                   |
| Material   | Aluminum Alloy                                  |
| Dimension  | Φ 88 × 493 mm × 246 mm (3.46" × 19.41" × 9.69") |
| Weight     | Approx. 540 g (1.19 lb.)                        |