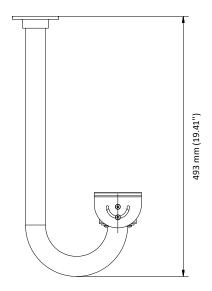

## **Dimension**

## **Parameter**

| Model      | DS-1269ZJ-P                                     |
|------------|-------------------------------------------------|
| Parameters | Pendant Mount                                   |
| Appearance | Platinum Gray                                   |
| Material   | Aluminum Alloy                                  |
| Dimension  | Φ 88 × 493 mm × 246 mm (3.46" × 19.41" × 9.69") |
| Weight     | Approx. 540 g (1.19 lb.)                        |