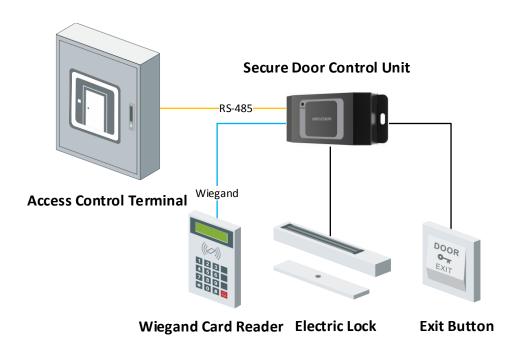

## Typical Application

- Communicates with the access control terminal via RS-485 to execute the commands from the terminal including open door, close door, normally open and normally closed
- Collects the door magnetic signal, the exit button signal and the tamper-proof signal and send them to the access control terminal
- Supports tampering alarm
- Supports RS-485 communication indicators to show the communication status
- 4-ch DIP switch supporting ID No. configuration
- Supports a Wiegand interface to connect a Wiegand card reader to enter/exist access control terminal by swiping card
- Fire interface and exit button linkage