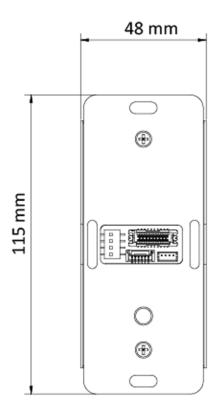

### Dimension

Distributed by

\_

### Specification

| Interface           |                                             |
|---------------------|---------------------------------------------|
| Lock control        | 1                                           |
| Exit button         | 1                                           |
| Door contact input  | 1                                           |
| Alarm input         | 2                                           |
| Alarm output        | 1                                           |
| RS-485              | 1                                           |
| Wiegand             | 1                                           |
| General             |                                             |
| Indicator           | 1 for power supply                          |
| Power supply        | 12 VDC                                      |
| Working temperature | -40 °C to 70 °C                             |
| Working humidity    | 0% to 90%                                   |
| Dimensions          | 48 mm × 115 mm × 26 mm (1.9" × 4.5" × 1.0") |
| Installation        | Wall Mounting                               |