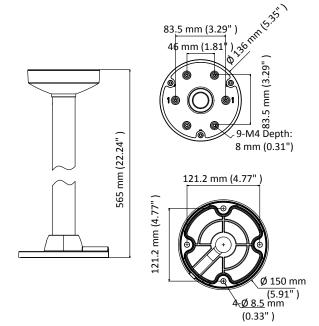

### **Dimension**

#### **Parameter**

| Model      | DS-1471ZJ-135                      |
|------------|------------------------------------|
| Parameters | Pendant Mount                      |
| Appearance | Hikvision White                    |
| Material   | Aluminum Alloy                     |
| Dimension  | Ø 136 mm × 565 mm (5.35" × 22.24") |
| Weight     | 1350 g (2.98 lb.)                  |