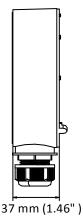

### **Dimension**

## **Parameter**

| Model      | DS-1280ZJ-DM18(Black)                                 |
|------------|-------------------------------------------------------|
| Parameters | Junction Box                                          |
| Appearance | Black                                                 |
| Material   | Aluminum Alloy                                        |
| Dimension  | 141.7 mm × 37 mm × Ø 111 mm (5.58" × 1.46" × Ø 4.37") |
| Weight     | 1490 g (3.28 lb.)                                     |