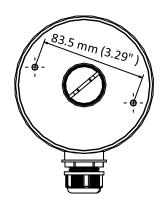

### **Dimension**

## **Parameter**

| Model      | DS-1280ZJ-DM18(Black)                                 |
|------------|-------------------------------------------------------|
| Parameters | Junction Box                                          |
| Appearance | Black                                                 |
| Material   | Aluminum Alloy                                        |
| Dimension  | 141.7 mm × 37 mm × Ø 111 mm (5.58" × 1.46" × Ø 4.37") |
| Weight     | 1490 g (3.28 lb.)                                     |