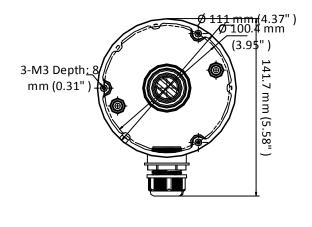

### **Dimension**

## **Parameter**

| Model      | DS-1280ZJ-DM18(Black)                                 |
|------------|-------------------------------------------------------|
| Parameters | Junction Box                                          |
| Appearance | Black                                                 |
| Material   | Aluminum Alloy                                        |
| Dimension  | 141.7 mm × 37 mm × Ø 111 mm (5.58" × 1.46" × Ø 4.37") |
| Weight     | 1490 g (3.28 lb.)                                     |