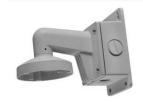

# DS-1272ZJ-120B

Wall Mounting Bracket for Mini Dome Camera (with Junction Box)

#### **Features:**

- Aluminum alloy material with surface spray treatment
- The outlet hole makes the feature looks better
- Better water proof design
- The matched junction box has the waterproof pad