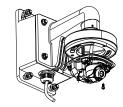

6 Connect the camera wire and fix the camera onto the adapter plate

③ Install the bowl to the bracket and fix with fastening screw

- A: fastening screw
- Modify the angle of monitoring, install the transparent cover and screw up

Get off the transparent cover and check the hole site of adapter plate

- B: DS-2CS58A1XX, DS-2CD25XX
- C: DS-2CD71XX
- 8 Bracket Installation complete.

Note: The actual bracket may vary from the picture above.