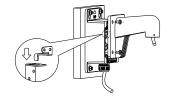

### **Installation Step:**

① Choose the appropriate wall and thread the wire through the waterproof stopper

⑤ Install the combination to the bracket and complete the

installation

② Fix the bracket to junction box, thread the wire and screw up