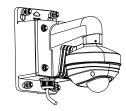

### **Installation Step:**

① Choose the appropriate wall and thread the wire through the waterproof stopper

⑤ Install the combination to the bracket and complete the

installation

② Fix the bracket to junction box, thread the wire and screw up

6 Connect the camera wire and fix the camera onto the adapter plate

③ Install the bowl to the bracket and fix with fastening screw

- A: fastening screw
- Modify the angle of monitoring, install the transparent cover and screw up

Get off the transparent cover and check the hole site of adapter plate

- B: DS-2CS58A1XX, DS-2CD25XX
- C: DS-2CD71XX
- 8 Bracket Installation complete.

Note: The actual bracket may vary from the picture above.