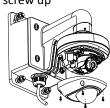

### **Installation Step:**

① Choose the appropriate wall and thread the wire through the waterproof stopper

⑤ Install the combination to the bracket and complete the

installation

② Fix the bracket to junction box, thread the wire and screw up