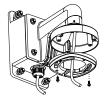

### **Installation Step:**

① Choose the appropriate wall and thread the wire through the waterproof stopper

⑤ Install the combination to the bracket and complete the

installation

② Fix the bracket to junction box, thread the wire and screw up

6 Connect the camera wire and fix the camera onto the adapter plate

③ Install the bowl to the bracket and fix with fastening screw

- A: fastening screw
- Modify the angle of monitoring, install the transparent cover and screw up

Get off the transparent cover and check the hole site of adapter plate

- B: DS-2CS58A1XX, DS-2CD25XX
- C: DS-2CD71XX
- 8 Bracket Installation complete.

Note: The actual bracket may vary from the picture above.