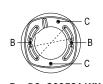

Get off the transparent cover and check the hole site of adapter plate

- B: DS-2CS58A1XX, DS-2CD25XX
- C: DS-2CD71XX
- 8 Bracket Installation complete.

Note: The actual bracket may vary from the picture above.