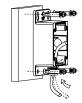

### **Installation Step:**

① Choose the appropriate wall and thread the wire through the waterproof stopper

⑤ Install the combination to the bracket and complete the

installation

② Fix the bracket to junction box, thread the wire and screw up

6 Connect the camera wire and fix the camera onto the adapter plate

③ Install the bowl to the bracket and fix with fastening screw

- A: fastening screw
- Modify the angle of monitoring, install the transparent cover and screw up