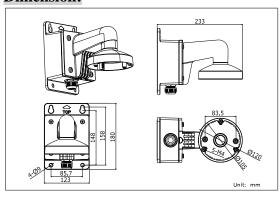

### **Dimension:**

### Parameter:

| Model       | DS-1272ZJ-120B                             |
|-------------|--------------------------------------------|
|             | Wall Mounting Bracket for Mini Dome Camera |
| Parameters  | (with Junction Box)                        |
| Appearance  | Hikvision White                            |
| Range of    | Suitable for dome camera wall mounting     |
| Application |                                            |
| Material    | Aluminum Alloy                             |
| Dimension   | 123×180×233mm                              |
| Weight      | 1225g                                      |