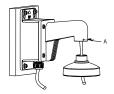

6 Connect the camera wire and fix the camera onto the adapter plate

③ Install the bowl to the bracket and fix with fastening screw

- A: fastening screw
- Modify the angle of monitoring, install the transparent cover and screw up