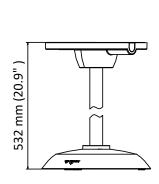

## **Dimension**

## **Parameter**

| Model      | DS-1271ZJ-PT10                      |
|------------|-------------------------------------|
| Parameters | Pendant Mount                       |
| Appearance | Hikvision White                     |
| Material   | Aluminum Alloy and Plastic          |
| Dimension  | Ø 160.6 mm × 532 mm (6.32" × 20.9") |
| Weight     | 1300 g (2.87 lb.)                   |