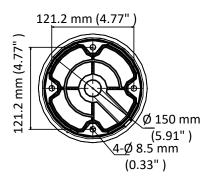

## **Dimension**

## **Parameter**

| Model      | DS-1271ZJ-PT10                      |
|------------|-------------------------------------|
| Parameters | Pendant Mount                       |
| Appearance | Hikvision White                     |
| Material   | Aluminum Alloy and Plastic          |
| Dimension  | Ø 160.6 mm × 532 mm (6.32" × 20.9") |
| Weight     | 1300 g (2.87 lb.)                   |