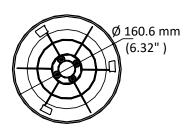

## **Dimension**

## **Parameter**

| Model      | DS-1271ZJ-PT10                      |
|------------|-------------------------------------|
| Parameters | Pendant Mount                       |
| Appearance | Hikvision White                     |
| Material   | Aluminum Alloy and Plastic          |
| Dimension  | Ø 160.6 mm × 532 mm (6.32" × 20.9") |
| Weight     | 1300 g (2.87 lb.)                   |