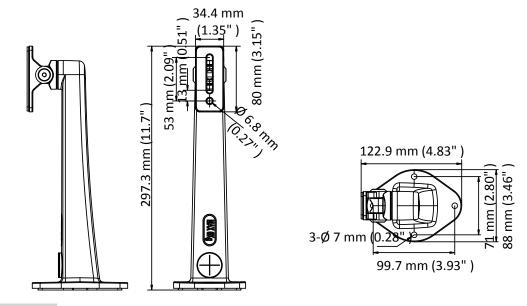

#### Dimension

#### Parameter

| Model      | DS-1293ZJ-P                                         |
|------------|-----------------------------------------------------|
| Parameters | Wall Mount                                          |
| Appearance | Platinum Gray                                       |
| Material   | Aluminum Alloy                                      |
| Dimension  | 122.9 mm × 88 mm × 297.3 mm (4.83" × 3.46" × 11.7") |
| Weight     | Approx. 473 g (1.04 lb.)                            |