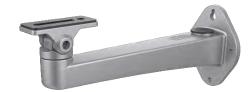

# DS-1293ZJ-P

### Wall Mount

## Feature

- Aluminum alloy with surface spray treatment
- Cable hole design facilitates cable routing
- Applies to both indoor conditions and outdoor conditions