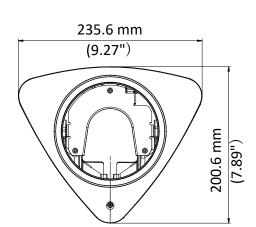

## **Dimension**

## **Parameter**

| Model      | DS-1274ZJ-DM28                                        |
|------------|-------------------------------------------------------|
| Parameters | Corner Mounting Bracket for Dome Camera               |
| Appearance | Hikvision White                                       |
| Material   | Aluminum Alloy and Plastics                           |
| Dimension  | 235.6 mm × 200.6 mm × 96.1 mm (9.27" × 7.89" × 3.78") |
| Weight     | 570 g (4.7 lb.)                                       |