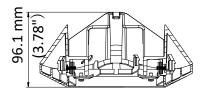

## **Dimension**

## **Parameter**

| Model      | DS-1274ZJ-DM28                                        |
|------------|-------------------------------------------------------|
| Parameters | Corner Mounting Bracket for Dome Camera               |
| Appearance | Hikvision White                                       |
| Material   | Aluminum Alloy and Plastics                           |
| Dimension  | 235.6 mm × 200.6 mm × 96.1 mm (9.27" × 7.89" × 3.78") |
| Weight     | 570 g (4.7 lb.)                                       |