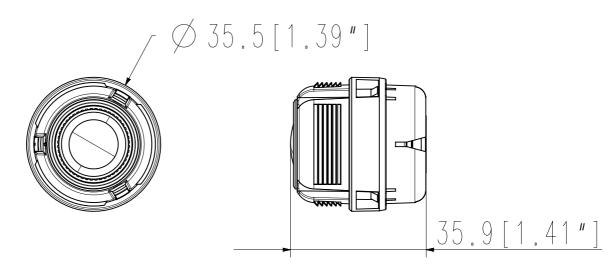

## Video Imaging Device 1/2 8" CMOS

| 1/2.8 CMOS                       |  |
|----------------------------------|--|
| Color: 0.055Lux(F2.0, 1/30sec)   |  |
|                                  |  |
| 3.6mm fixed focal                |  |
| F2.0                             |  |
| H: 94.8°, V: 49.3°, D: 114.3°    |  |
| Fixed                            |  |
| Pan / Tilt / Rotate              |  |
| -176°~+176° / 0°~30° / -90°~+90° |  |
| Mechanical                       |  |
| Black / Plastic                  |  |
| Ø35.5x35.9mm, 30g                |  |
|                                  |  |

단위 : mm(인치)