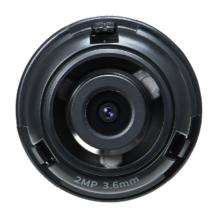

# SLA-2M3602D

2MP Lens Module for PNM-7002VD

#### **Key Features**

- 0.055Lux@F2.0 Color, B/W
- 3.6mm fixed lens (2MP)

## Video Imaging Device 1/2 8" CMOS

| 1/2.8 CMOS                       |  |
|----------------------------------|--|
| Color: 0.055Lux(F2.0, 1/30sec)   |  |
|                                  |  |
| 3.6mm fixed focal                |  |
| F2.0                             |  |
| H: 94.8°, V: 49.3°, D: 114.3°    |  |
| Fixed                            |  |
| Pan / Tilt / Rotate              |  |
| -176°~+176° / 0°~30° / -90°~+90° |  |
| Mechanical                       |  |
| Black / Plastic                  |  |
| Ø35.5x35.9mm, 30g                |  |
|                                  |  |