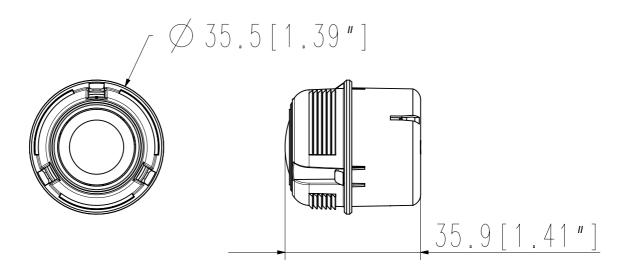

## Video Imaging Device 1/2 8" CMOS

| 1/2.8 CMOS                       |  |
|----------------------------------|--|
| Color: 0.055Lux(F2.0, 1/30sec)   |  |
|                                  |  |
| 3.6mm fixed focal                |  |
| F2.0                             |  |
| H: 94.8°, V: 49.3°, D: 114.3°    |  |
| Fixed                            |  |
| Pan / Tilt / Rotate              |  |
| -176°~+176° / 0°~30° / -90°~+90° |  |
| Mechanical                       |  |
| Black / Plastic                  |  |
| Ø35.5x35.9mm, 30g                |  |
|                                  |  |

단위 : mm(인치)