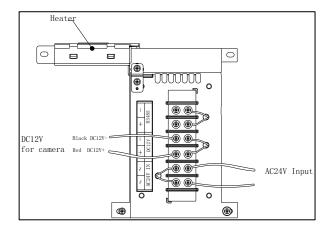

t Protection                         | IK10                                                                                                           |
| Material                                  | Main: aluminum alloy<br>Window: hard coated Polycarbonate                                                      |
| Dimension(mm)                             | 445.3×110×169.2                                                                                                |
| Matching power supply                     | AC24V 4A power pack                                                                                            |
| Weight                                    | 1900g                                                                                                          |

# Wiring: