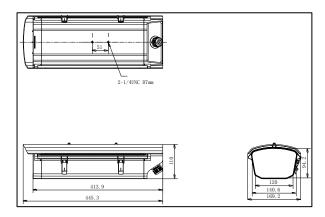

#### **Dimension:**

#### Parameter:

| Model                                     | DS-1331HZ-HI                                                                                                   |
|-------------------------------------------|----------------------------------------------------------------------------------------------------------------|
| Parameters                                | Outdoor housing                                                                                                |
| Produce features                          | Contain heater, fan                                                                                            |
| Working temperature                       | -40°C∼+60 °C, Humidity 95% or less<br>(non-condensing)                                                         |
| Automatic<br>temperature control<br>range | -40°C ~+60°C Heater on: 5°C±5°C, fan operating for constant temperature; Fan on: 40°±5°C, for heat dissipation |
| Power                                     | AC 24V                                                                                                         |
| Power consumption                         | Fan: 4W, Heater: 60W                                                                                           |
| Protection level                          | IP67                                                                                                           |
| Impact Protection                         | IK10                                                                                                           |
| Material                                  | Main: aluminum alloy<br>Window: hard coated Polycarbonate                                                      |
| Dimension(mm)                             | 445.3×110×169.2                                                                                                |
| Matching power supply                     | AC24V 4A power pack                                                                                            |
| Weight                                    | 1900g                                                                                                          |