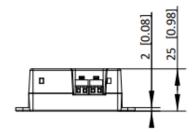

## Specification

| •                     |                                                 |
|-----------------------|-------------------------------------------------|
| Device interfaces     |                                                 |
| Two-Wire interface    | 4(Two-Wire interface for indoor station)        |
| Cascade interface     | 2                                               |
| General               |                                                 |
| Installation          | Surface mounting                                |
| Indicator             | 6                                               |
| Dimension (W × H × D) | 70.6 mm × 60 mm × 25 mm (2.78" × 2.36" × 0.98") |
| Working temperature   | -10 °C to 55 °C (14 °F to 131 °F)               |
| Working humidity      | 10% to 90% (no-condensing)                      |
| Power consumption     | ≤ 2W                                            |

### Dimension

Unit:mm [inch] SCALE