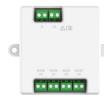

# DS-KAD7061EY 2-wire HD Distributor

- 4 channels floor-shunt for Indoor station, support cascading
- Small-size device, save installation space
- 6 indicators show whether the device is working properly
- No power supply required

## Available Model

DS-KAD7061EY