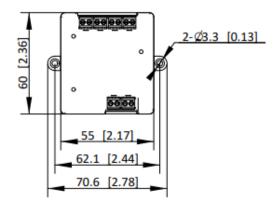

## Specification

| •                     |                                                 |
|-----------------------|-------------------------------------------------|
| Device interfaces     |                                                 |
| Two-Wire interface    | 4(Two-Wire interface for indoor station)        |
| Cascade interface     | 2                                               |
| General               |                                                 |
| Installation          | Surface mounting                                |
| Indicator             | 6                                               |
| Dimension (W × H × D) | 70.6 mm × 60 mm × 25 mm (2.78" × 2.36" × 0.98") |
| Working temperature   | -10 °C to 55 °C (14 °F to 131 °F)               |
| Working humidity      | 10% to 90% (no-condensing)                      |
| Power consumption     | ≤ 2W                                            |

### Dimension

Unit:mm [inch] SCALE