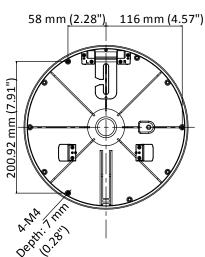

### **Dimension**

# **Parameter**

| Model            | DS-1661ZJ-6D                                         |
|------------------|------------------------------------------------------|
| Parameters       | Pendant Mount                                        |
| Appearance       | Hikvision White                                      |
| Application      | For indoor and outdoor installation                  |
| Material         | Aluminum alloy, stainless steel, and silicone rubber |
| Angle Adjustment | Pan: 0° to 350°                                      |
| Dimension        | Φ 250 mm × 247 mm (Φ 9.84 " × 9.72")                 |
| Weight           | Approx. 1338 g (2.95 lb.)                            |