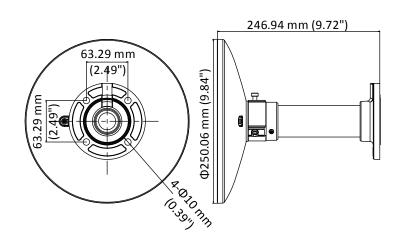

### **Dimension**

# **Parameter**

| Model            | DS-1661ZJ-6D                                         |
|------------------|------------------------------------------------------|
| Parameters       | Pendant Mount                                        |
| Appearance       | Hikvision White                                      |
| Application      | For indoor and outdoor installation                  |
| Material         | Aluminum alloy, stainless steel, and silicone rubber |
| Angle Adjustment | Pan: 0° to 350°                                      |
| Dimension        | Φ 250 mm × 247 mm (Φ 9.84 " × 9.72")                 |
| Weight           | Approx. 1338 g (2.95 lb.)                            |