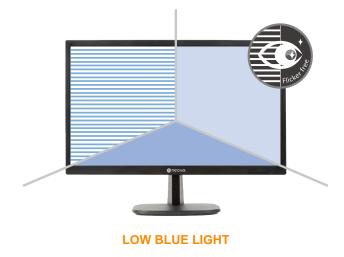

# Eye Comfort

Eye comfort figures high on the list of strengths that define the LA-Series. The flicker-free backlight and blue light filter of the LA-Series ensure a comfortable viewing experience by reducing eyestrain after long periods of use. A finely tuned overdrive circuit greatly reduces ghosting and blurring to ensure videos look clean and sharp.