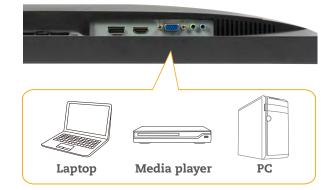

#### Flexible Connectivity and Multimedia Options

Connectivity versatility brings immense flexibility. Given its HDMI, DisplayPort, and VGA input options, you can easily connect an LA-Series display to your current or older peripherals, like PCs, laptops, or media players at the workplace or home.