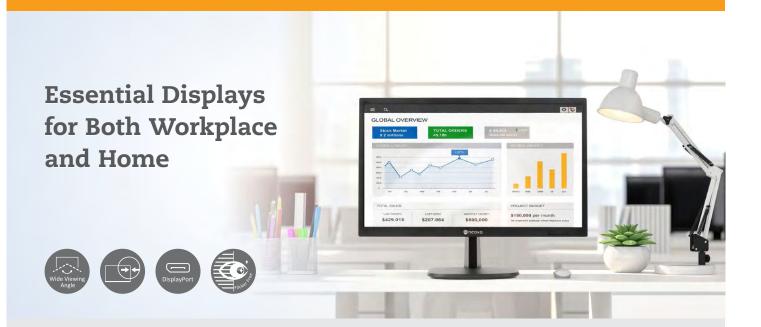

# LA-Series LCD Monitor 27" | 24" | 22"

Eye comfort characterises the LA-Series, an array of displays crafted to accommodate daily usage. Multiple connectivity options—DisplayPort, HDMI, and VGA—and hence diverse multimedia applications are complemented by the flexibility of settling for a 4:3 or 16:9 aspect ratio. Also featuring a wide viewing angle, an outstanding contrast ratio, and exceptional colour performance, they promise to deliver a pleasantly rewarding visual experience either at work or at home.

#### Flexible Connectivity and Multimedia Options

Connectivity versatility brings immense flexibility. Given its HDMI, DisplayPort, and VGA input options, you can easily connect an LA-Series display to your current or older peripherals, like PCs, laptops, or media players at the workplace or home.