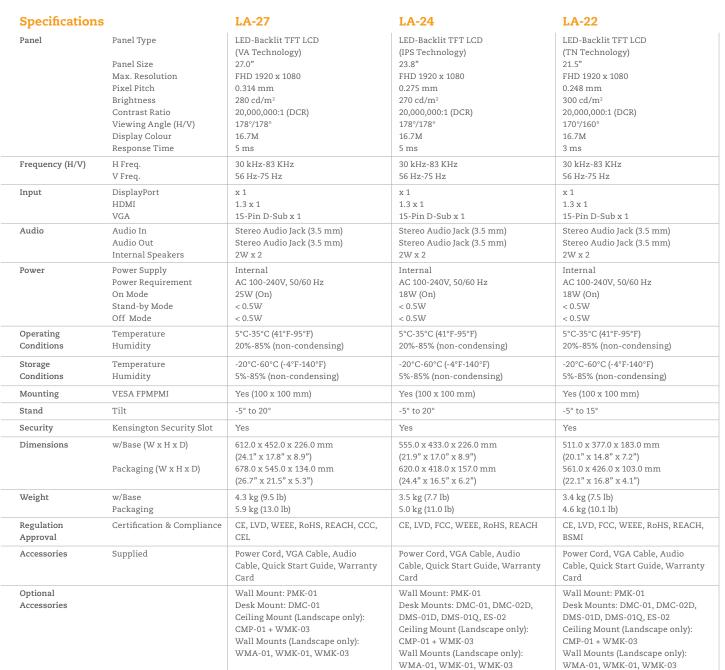

#### **Features**

- Full HD 1920 x 1080 resolution
- Crisp 20,000,000:1 dynamic contrast ratio
- DisplayPort and HDMI inputs for Full HD connectivity with a variety of devices
- Blue-light filter and Flicker-free display technology reduces eye discomfort
- Selectable aspect ratio
- Built-in speakers and audio mini-jack in/out connection
- VESA mount compatibility for flexible installation