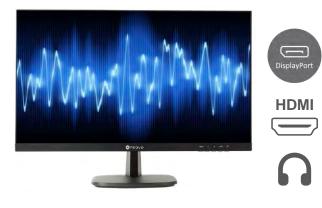

# LA-Series LCD Monitor 27" | 24" | 22"

Eye comfort characterises the LA-Series, an array of displays crafted to accommodate daily usage. Multiple connectivity options—DisplayPort, HDMI, and VGA—and hence diverse multimedia applications are complemented by the flexibility of settling for a 4:3 or 16:9 aspect ratio. Also featuring a wide viewing angle, an outstanding contrast ratio, and exceptional colour performance, they promise to deliver a pleasantly rewarding visual experience either at work or at home.

#### Flexible Connectivity and Multimedia Options

Connectivity versatility brings immense flexibility. Given its HDMI, DisplayPort, and VGA input options, you can easily connect an LA-Series display to your current or older peripherals, like PCs, laptops, or media players at the workplace or home.

### Audiovisual Multimedia Enjoyment

A 20,000,000:1 contrast ratio, precise colour temperature and preset picture mode settings for reading texts, browsing webpages, or watching videos make the LA-Series a competent multimedia platform. Whether watching videos or listening to music, you can either count on its built-in speakers or plug in your earphones.