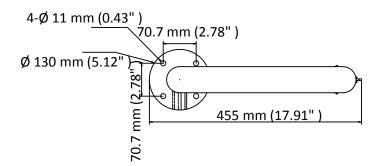

# Dimension

#### Parameter

| Model      | DS-1619ZJ-H2                                         |
|------------|------------------------------------------------------|
| Parameters | Gooseneck Mount                                      |
| Appearance | Hikvision White                                      |
| Material   | Steel                                                |
| Dimension  | Ø 130 mm × 455 mm × 526 mm (5.12" × 17.91" × 20.71") |
| Weight     | 5200 g (12.46 lb.)                                   |