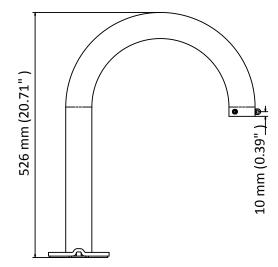

# Dimension

#### Parameter

| Model      | DS-1619ZJ-H2                                         |
|------------|------------------------------------------------------|
| Parameters | Gooseneck Mount                                      |
| Appearance | Hikvision White                                      |
| Material   | Steel                                                |
| Dimension  | Ø 130 mm × 455 mm × 526 mm (5.12" × 17.91" × 20.71") |
| Weight     | 5200 g (12.46 lb.)                                   |