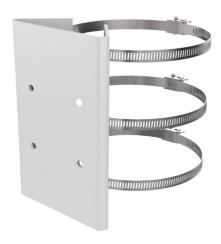

## **HYU-1017** HYU-1017

## **Horizontal clamp bracket**

- Horizontal clamp bracket
- Combine with ceiling bracket
- Stainless steel
- White color.

| Reference / Model                                                   | HYU-1017 / HYU-1017           |
|---------------------------------------------------------------------|-------------------------------|
| Clamp bracket for domes                                             |                               |
| Combine with ceiling bracket                                        |                               |
| For installation on masts with a diameter of 67 $\sim$ 127 mm       |                               |
| The mast must be able to support more than 3 times the total weight | of the camera and the bracket |
| Load capacity 20 kg                                                 |                               |
| Stainless steel                                                     |                               |
| White color                                                         |                               |
| Dimensions: 117 x 194 mm                                            |                               |
| Weight: 1060 g                                                      |                               |