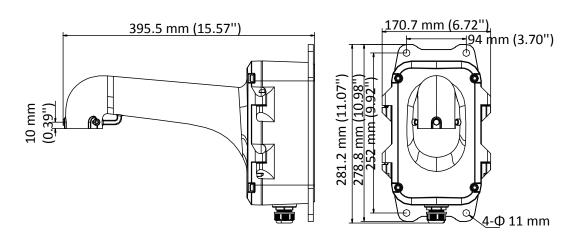

#### Dimension

## Parameter

| Model      | DS-1604ZJ-BOX-Y                                          |
|------------|----------------------------------------------------------|
| Parameters | Pendant Mount                                            |
| Appearance | Hikvision White                                          |
| Material   | Alloy                                                    |
| Dimension  | 281.2 mm × 170.7 mm × 395.5 mm (11.07" × 6.72" × 15.57") |
| Weight     | 2150 g (4.74 lb.)                                        |