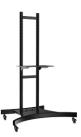

## DS-MH1602 Mobile Bracket

- It can be used by wheel movement.
- Strong bearing capacity.
- Floor stand.

#### Available Model

DS-MH1602