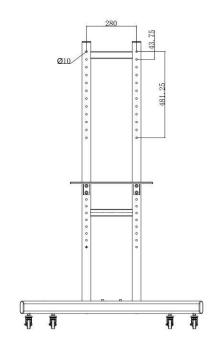

# Specification

| General   |                                                |
|-----------|------------------------------------------------|
| Material  | SPCC                                           |
| Dimension | 1017 × 720 × 1606 mm (40.0 × 28.3 × 63.2 inch) |
| Weight    | 28 kg (61.7 lb.)                               |

### Dimension

Unit: mm