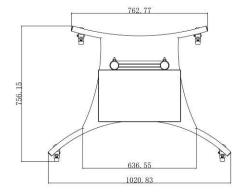

# Specification

| General   |                                                |
|-----------|------------------------------------------------|
| Material  | SPCC                                           |
| Dimension | 1017 × 720 × 1606 mm (40.0 × 28.3 × 63.2 inch) |
| Weight    | 28 kg (61.7 lb.)                               |

### Dimension

Unit: mm