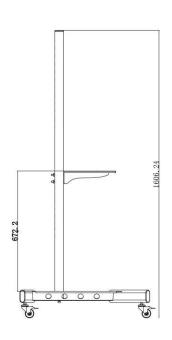

# Specification

| General   |                                                |
|-----------|------------------------------------------------|
| Material  | SPCC                                           |
| Dimension | 1017 × 720 × 1606 mm (40.0 × 28.3 × 63.2 inch) |
| Weight    | 28 kg (61.7 lb.)                               |

### Dimension

Unit: mm