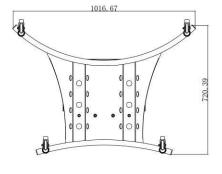

# Specification

| General   |                                                |
|-----------|------------------------------------------------|
| Material  | SPCC                                           |
| Dimension | 1017 × 720 × 1606 mm (40.0 × 28.3 × 63.2 inch) |
| Weight    | 28 kg (61.7 lb.)                               |

### Dimension

Unit: mm