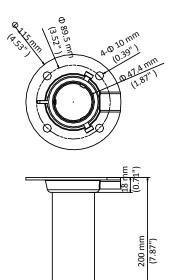

## Dimension

(1.57")

#### Parameter

| Model      | DS-1668ZJ(20)                       |
|------------|-------------------------------------|
| Parameters | Pendant Mounting Bracket for PanoVu |
| Appearance | Hikvision White                     |
| Material   | Steel                               |
| Dimension  | Φ 115 mm × 200 mm (4.53" × 7. 87")  |
| Weight     | 1150 g (2.54 lb.)                   |