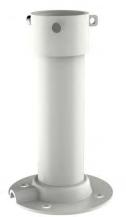

# DS-1668ZJ(20)

Pendant Mounting Bracket for PanoVu

#### Feature

- Zinc-coated steel with surface spray treatment
- The hook for safety rope facilitates camera's installation

#### Parameter

| Model      | DS-1668ZJ(20)                       |
|------------|-------------------------------------|
| Parameters | Pendant Mounting Bracket for PanoVu |
| Appearance | Hikvision White                     |
| Material   | Steel                               |
| Dimension  | Φ 115 mm × 200 mm (4.53" × 7. 87")  |
| Weight     | 1150 g (2.54 lb.)                   |