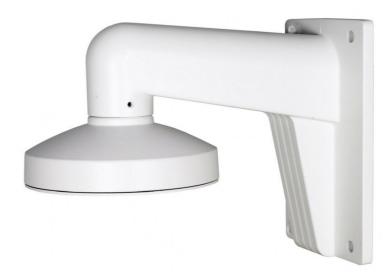

## DS-1273ZJ-140 Wall mount for HYUNDAI domes

- Wall mount for HYUNDAI domes
- Aluminum and steel alloy
- Wiring input hole
- 4,5 kg load.

| Reference / Model                                                                                  | HYU-603N / DS-1273ZJ-140                   |
|----------------------------------------------------------------------------------------------------|--------------------------------------------|
| Wall mount for domes HYUNDAI                                                                       |                                            |
| Aluminum and steel alloy with surface spray treatment                                              |                                            |
| Waterproof                                                                                         |                                            |
| Hole for wiring entry inside                                                                       |                                            |
| The support must be installed on a flat wall, which must be a weight of the camera and the support | ble to support more than 3 times the total |
| Load capacity of 4.5 kg                                                                            |                                            |
| Dimensions: 140 x 182 x 120 mm                                                                     |                                            |
| Weight: 703 g                                                                                      |                                            |