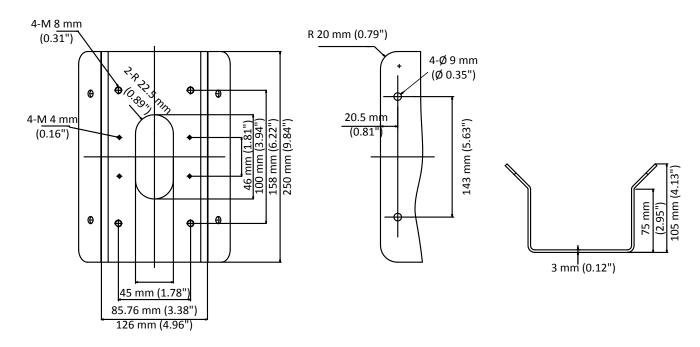

#### **Dimension**

## **Parameter**

| Model      | DS-1476ZJ-SUS                                    |
|------------|--------------------------------------------------|
| Parameters | Corner Mount                                     |
| Appearance | Hikvision White                                  |
| Material   | Stainless Steel                                  |
| Dimension  | 250 mm × 126 mm × 105 mm (9.84" × 4.96" × 4.13") |
| Weight     | 2280 g (5.03 lb.)                                |