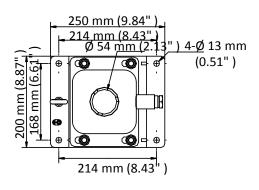

### **Dimension**

### **Parameter**

| Model      | DS-1691ZJ-X                                       |
|------------|---------------------------------------------------|
| Parameters | Pendant Mount                                     |
| Appearance | Natural Stainless Steel Color                     |
| Material   | SUS304                                            |
| Dimension  | 250 mm × 200 mm × 303 mm (9.84" × 8.87" × 11.93") |
| Weight     | 6 kg (13.23 lb.)                                  |