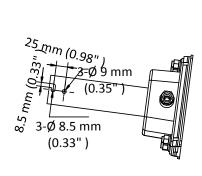

# **DS-1691ZJ-X**

**Pendant Mount** 

# **Feature**

- SUS304 stainless steel
- Applicable to explosion-proof speed dome (PTZ camera)

### **Dimension**







# **Available Model**

DS-1691ZJ-X

### **Parameter**

| Model      | DS-1691ZJ-X                                       |
|------------|---------------------------------------------------|
| Parameters | Pendant Mount                                     |
| Appearance | Natural Stainless Steel Color                     |
| Material   | SUS304                                            |
| Dimension  | 250 mm × 200 mm × 303 mm (9.84" × 8.87" × 11.93") |
| Weight     | 6 kg (13.23 lb.)                                  |

# Note

- The mount should be installed on the flat ceiling.
- The waterproof rubber is necessary for the outdoor application.
- The wall must be capable of supporting at least 8 times as much as the total weight of the camera, and the mount.
- The mount's maximum load