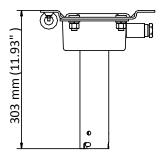

### **Dimension**

### **Parameter**

| Model      | DS-1691ZJ-X                                       |
|------------|---------------------------------------------------|
| Parameters | Pendant Mount                                     |
| Appearance | Natural Stainless Steel Color                     |
| Material   | SUS304                                            |
| Dimension  | 250 mm × 200 mm × 303 mm (9.84" × 8.87" × 11.93") |
| Weight     | 6 kg (13.23 lb.)                                  |