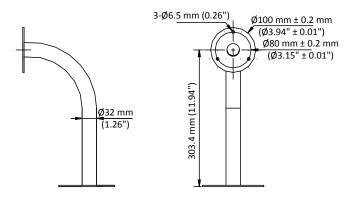

#### Dimension

#### Parameter

| Model      | DS-1697ZJ-X-AC(OS)                                  |
|------------|-----------------------------------------------------|
| Parameters | Wall Mount                                          |
| Appearance | Silver moon grey                                    |
| Material   | SUS316L Stainless Steel                             |
| Dimension  | 136 mm × 204.2 mm × 353 mm (5.35" × 8.04" × 13.90") |
| Weight     | 1.2 kg (2.65 lb.)                                   |