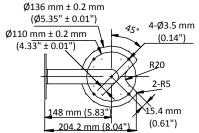

#### Dimension

#### Parameter

| Model      | DS-1697ZJ-X-AC(OS)                                  |
|------------|-----------------------------------------------------|
| Parameters | Wall Mount                                          |
| Appearance | Silver moon grey                                    |
| Material   | SUS316L Stainless Steel                             |
| Dimension  | 136 mm × 204.2 mm × 353 mm (5.35" × 8.04" × 13.90") |
| Weight     | 1.2 kg (2.65 lb.)                                   |