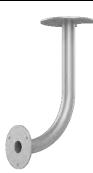

# Dimension





### Available Model

#### DS-1697ZJ-X-AC(OS)

#### Parameter

| Model      | DS-1697ZJ-X-AC(OS)                                  |
|------------|-----------------------------------------------------|
| Parameters | Wall Mount                                          |
| Appearance | Silver moon grey                                    |
| Material   | SUS316L Stainless Steel                             |
| Dimension  | 136 mm × 204.2 mm × 353 mm (5.35" × 8.04" × 13.90") |
| Weight     | 1.2 kg (2.65 lb.)                                   |

## Note

- The mount should be installed on the flat surface.
- The wall must be capable of supporting at least 3 times as much as the total weight of the camera, and the mount.
- The mount's maximum load capacity is 10 kg (22.05 lb.).