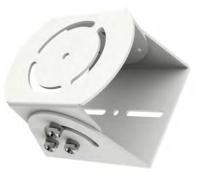

# DS-1232ZJ

**Cardan Joint** 

## Feature

- Enables the angle adjustment from -60° to 60°
- Applied to both indoor and outdoor conditions