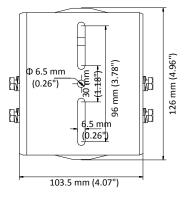

# Dimension

## Parameter

| Model      | DS-1232ZJ                                         |
|------------|---------------------------------------------------|
| Parameters | Cardan Joint                                      |
| Appearance | Hikvision White                                   |
| Material   | Steel                                             |
| Dimension  | 126 mm × 103.5 mm × 83 mm (4.96" × 4.07" × 3.27") |
| Weight     | Approx. 760 g (1.68 lb.)                          |