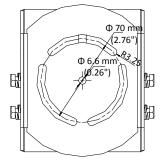

# Dimension

## Parameter

| Model      | DS-1232ZJ                                         |
|------------|---------------------------------------------------|
| Parameters | Cardan Joint                                      |
| Appearance | Hikvision White                                   |
| Material   | Steel                                             |
| Dimension  | 126 mm × 103.5 mm × 83 mm (4.96" × 4.07" × 3.27") |
| Weight     | Approx. 760 g (1.68 lb.)                          |