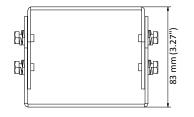

# Dimension

## Parameter

| Model      | DS-1232ZJ                                         |
|------------|---------------------------------------------------|
| Parameters | Cardan Joint                                      |
| Appearance | Hikvision White                                   |
| Material   | Steel                                             |
| Dimension  | 126 mm × 103.5 mm × 83 mm (4.96" × 4.07" × 3.27") |
| Weight     | Approx. 760 g (1.68 lb.)                          |