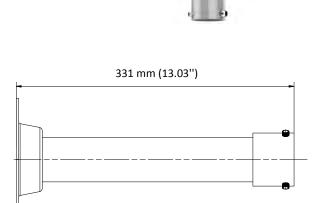

# **Dimension**

# **Parameter**

| Model      | DS-1696ZJ-Y                                       |
|------------|---------------------------------------------------|
| Parameters | Pendant Mount                                     |
| Appearance | Silver                                            |
| Material   | Stainless Steel                                   |
| Dimension  | 160 mm × 160 mm × 331 mm (6.30" × 6.30" × 13.03") |
| Weight     | Approx. 1892 g (4.17 lb.)                         |