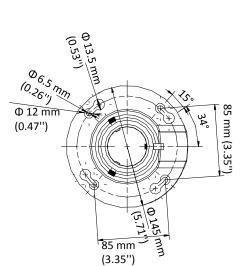

# **Dimension**

# **Parameter**

| Model      | DS-1696ZJ-Y                                       |
|------------|---------------------------------------------------|
| Parameters | Pendant Mount                                     |
| Appearance | Silver                                            |
| Material   | Stainless Steel                                   |
| Dimension  | 160 mm × 160 mm × 331 mm (6.30" × 6.30" × 13.03") |
| Weight     | Approx. 1892 g (4.17 lb.)                         |