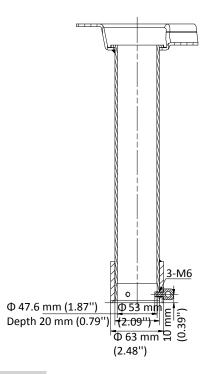

# **Dimension**

# **Parameter**

| Model      | DS-1696ZJ-Y                                       |
|------------|---------------------------------------------------|
| Parameters | Pendant Mount                                     |
| Appearance | Silver                                            |
| Material   | Stainless Steel                                   |
| Dimension  | 160 mm × 160 mm × 331 mm (6.30" × 6.30" × 13.03") |
| Weight     | Approx. 1892 g (4.17 lb.)                         |