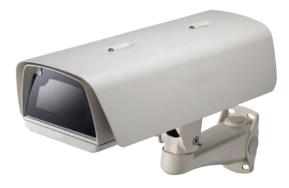

## SHB-4301HP Housing for Fixed Camera

## Dimensions

Unit:mm (inch)

184.0 (7.24") 85.5 (3.37") 127 (5.00")

|                          |           | SHB-4301HP                                               |
|--------------------------|-----------|----------------------------------------------------------|
| Purpose                  |           | Outdoor Housing                                          |
| Product Name             |           | Box Camera Housing                                       |
| Features                 |           | PoE function, Dustproof, Waterproof, IP66                |
| Material                 |           | Aluminium Die-Casting ADC 12                             |
| Use Condition            |           | -35°C~+50°C                                              |
| Weight                   |           | 2.5kg (5.51lb)(without Bracket)                          |
| Input Power              |           | DC12V(Min30W) & PoE Power (IEEE802.3at)                  |
| Output Power             | Fan       | 2W                                                       |
|                          | Defroster | 5W                                                       |
|                          | Heater    | 5~9W                                                     |
| Operation<br>Temperature | Fan       | UP 35°C± 2°C ON / Under .30°C± 2°C OFF                   |
|                          | Defroster | Always ON                                                |
|                          | Heater1   | Under 5°C± 5°C ON / Up .15°C± 5°C OFF                    |
| Dimension                | Outside   | 184mm(W) X 127mm(H) X 460mm(D) (7.24 X 5.00 X 18.11")    |
|                          | Inside    | 99mm(W) X 80mm(H) X 250mm(D) (3.90 X 3.15 X 9.84")       |
| Color                    |           | lvory                                                    |
| Accessories              | Housing   | <sup>1</sup> /4" -20X3/8" Screw (x2), Spring Washer (x1) |
|                          |           | Flat Washer (x1), Wrench(x1)                             |
|                          |           | Gland Cable Cap (x2)                                     |
|                          | Bracket   | 1⁄4" × 1/2" Screw (x4)                                   |