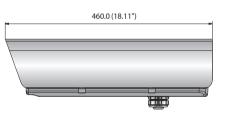

## Dimensions

Unit:mm (inch)

184.0 (7.24") 85.5 (3.37") 127 (5.00")

|                          |           | SHB-4301HP                                               |
|--------------------------|-----------|----------------------------------------------------------|
| Purpose                  |           | Outdoor Housing                                          |
| Product Name             |           | Box Camera Housing                                       |
| Features                 |           | PoE function, Dustproof, Waterproof, IP66                |
| Material                 |           | Aluminium Die-Casting ADC 12                             |
| Use Condition            |           | -35°C~+50°C                                              |
| Weight                   |           | 2.5kg (5.51lb)(without Bracket)                          |
| Input Power              |           | DC12V(Min30W) & PoE Power (IEEE802.3at)                  |
| Output Power             | Fan       | 2W                                                       |
|                          | Defroster | 5W                                                       |
|                          | Heater    | 5~9W                                                     |
| Operation<br>Temperature | Fan       | UP 35°C± 2°C ON / Under .30°C± 2°C OFF                   |
|                          | Defroster | Always ON                                                |
|                          | Heater1   | Under 5°C± 5°C ON / Up .15°C± 5°C OFF                    |
| Dimension                | Outside   | 184mm(W) X 127mm(H) X 460mm(D) (7.24 X 5.00 X 18.11")    |
|                          | Inside    | 99mm(W) X 80mm(H) X 250mm(D) (3.90 X 3.15 X 9.84")       |
| Color                    |           | lvory                                                    |
| Accessories              | Housing   | <sup>1</sup> /4" -20X3/8" Screw (x2), Spring Washer (x1) |
|                          |           | Flat Washer (x1), Wrench(x1)                             |
|                          |           | Gland Cable Cap (x2)                                     |
|                          | Bracket   | 1⁄4" × 1/2" Screw (x4)                                   |