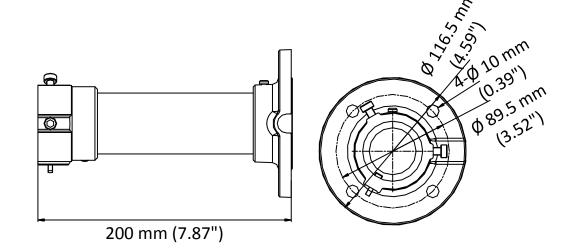

### Dimension

# Parameter

| Model      | DS-1661ZJ-P                         |
|------------|-------------------------------------|
| Parameters | Pendant Mount for Speed Dome        |
| Appearance | Platinum Gray                       |
| Material   | Aluminum Alloy                      |
| Dimension  | Ø 116.5 mm × 200 mm (4.59" × 7.87") |
| Weight     | 600 g (1.32 lb.)                    |