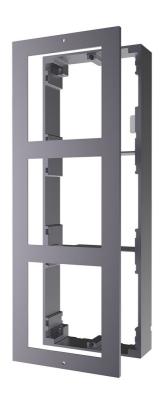

## **HYUNDAI NEXTGEN** framework for surface installation of 3 video door entry system modules

 HYUNDAI NEXTGEN framework for surface installation of 3 video door entry system modules.

| Reference / Model                                                                  | HYU-719 / SF-VIMOD-BS3 |
|------------------------------------------------------------------------------------|------------------------|
| HYUNDAI NEXTGEN framework for surface installation 3 video intercom system modules |                        |
| Contains installation frame, cover, screws, lines, etc.                            |                        |
| Fits the surface mount of a module                                                 |                        |
| The cover and installation frame are made of aviation aluminum                     |                        |
| Specs                                                                              |                        |
| Material: aviation aluminum                                                        |                        |
| Operating temperature: -40 ° C ~ + 60 ° C                                          |                        |
| Cover dimensions: 107 (W) x 320.8 (H) x 4 mm                                       |                        |
| Frame dimensions: 107 (W) x 320.8 (H) x 32.7 mm                                    |                        |