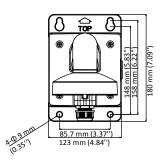

## **Dimension**

### **Parameter**

| Model      | DS-1272ZJ-110B-Black                                |
|------------|-----------------------------------------------------|
| Parameters | Wall Mount                                          |
| Appearance | Hikvision Black                                     |
| Material   | Aluminum Alloy                                      |
| Dimension  | 123 mm × 180 mm × 227.75 mm (4.84" × 7.09" × 8.97") |
| Weight     | Approx. 1205 g (2.66 lb.)                           |