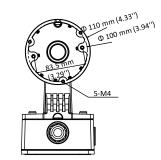

## **Dimension**

### **Parameter**

| Model      | DS-1272ZJ-110B-Black                                |
|------------|-----------------------------------------------------|
| Parameters | Wall Mount                                          |
| Appearance | Hikvision Black                                     |
| Material   | Aluminum Alloy                                      |
| Dimension  | 123 mm × 180 mm × 227.75 mm (4.84" × 7.09" × 8.97") |
| Weight     | Approx. 1205 g (2.66 lb.)                           |