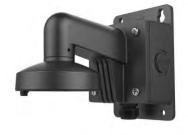

# DS-1272ZJ-110B-Black

**Wall Mount** 

## **Feature**

- Aluminum alloy with surface spray treatment
- With cable outlet(s)
- The power box part adopts waterproof design