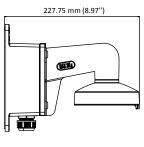

## **Dimension**

### **Parameter**

| Model      | DS-1272ZJ-110B-Black                                |
|------------|-----------------------------------------------------|
| Parameters | Wall Mount                                          |
| Appearance | Hikvision Black                                     |
| Material   | Aluminum Alloy                                      |
| Dimension  | 123 mm × 180 mm × 227.75 mm (4.84" × 7.09" × 8.97") |
| Weight     | Approx. 1205 g (2.66 lb.)                           |