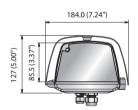

## SHB-4301H2

Housing for Fixed Camera

**Dimensions** Unit:mm (inch)

|                          |           | SHB-4301H2                                            |
|--------------------------|-----------|-------------------------------------------------------|
| Purpose                  |           | Outdoor Housing                                       |
| Product Name             |           | Box Camera Housing                                    |
| Features                 |           | Dustproof, Waterproof, IP66                           |
| Material                 |           | Aluminium Die-Casting ADC 12                          |
| Use Condition            |           | -50°C ~ +50°C                                         |
| Weight                   |           | 3.7kg (8.16lb)(without Bracket)                       |
| Input Power              |           | AC230V                                                |
| Power<br>Consumption     | Fan       | 5W                                                    |
|                          | Defroster | 10W                                                   |
|                          | Heater    | 20W * 2ea                                             |
| Operation<br>Temperature | Fan       | 45°C±5°CON                                            |
|                          | Defroster | Always ON                                             |
|                          | Heater1   | -5°C±5°C ON                                           |
|                          | Heater2   | 5°C±5°CON                                             |
| Dimension                | Outside   | 184mm(W) X 127mm(H) X 460mm(D) (7.24 X 5.00 X 18.11") |
|                          | Inside    | 99mm(W) X 80mm(H) X 190mm(D) (3.90 X 3.15 X 7.48")    |
| Color                    |           | lvory                                                 |
| Accessories              | Housing   | 1/4" -20X3/8" Screw (x2), Spring Washer (x1)          |
|                          |           | Flat Washer (x1), Wrench(x1)                          |
|                          | Bracket   | 1/4" × 1/2" Screw (x4)                                |