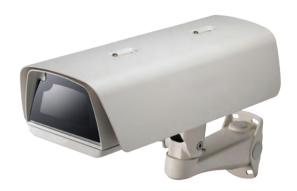

## SHB-4301H2

Housing for Fixed Camera

**Dimensions** Unit:mm (inch)

|                          |           | SHB-4301H2                                            |
|--------------------------|-----------|-------------------------------------------------------|
| Purpose                  |           | Outdoor Housing                                       |
| Product Name             |           | Box Camera Housing                                    |
| Features                 |           | Dustproof, Waterproof, IP66                           |
| Material                 |           | Aluminium Die-Casting ADC 12                          |
| Use Condition            |           | -50°C ~ +50°C                                         |
| Weight                   |           | 3.7kg (8.16lb)(without Bracket)                       |
| Input Power              |           | AC230V                                                |
| Power<br>Consumption     | Fan       | 5W                                                    |
|                          | Defroster | 10W                                                   |
|                          | Heater    | 20W * 2ea                                             |
| Operation<br>Temperature | Fan       | 45°C±5°CON                                            |
|                          | Defroster | Always ON                                             |
|                          | Heater1   | -5°C±5°C ON                                           |
|                          | Heater2   | 5°C±5°CON                                             |
| Dimension                | Outside   | 184mm(W) X 127mm(H) X 460mm(D) (7.24 X 5.00 X 18.11") |
|                          | Inside    | 99mm(W) X 80mm(H) X 190mm(D) (3.90 X 3.15 X 7.48")    |
| Color                    |           | lvory                                                 |
| Accessories              | Housing   | 1/4" -20X3/8" Screw (x2), Spring Washer (x1)          |
|                          |           | Flat Washer (x1), Wrench(x1)                          |
|                          | Bracket   | 1/4" × 1/2" Screw (x4)                                |