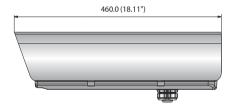

## SHB-4301H2

Housing for Fixed Camera

**Dimensions** Unit:mm (inch)

|                          |           | SHB-4301H2                                            |
|--------------------------|-----------|-------------------------------------------------------|
| Purpose                  |           | Outdoor Housing                                       |
| Product Name             |           | Box Camera Housing                                    |
| Features                 |           | Dustproof, Waterproof, IP66                           |
| Material                 |           | Aluminium Die-Casting ADC 12                          |
| Use Condition            |           | -50°C ~ +50°C                                         |
| Weight                   |           | 3.7kg (8.16lb)(without Bracket)                       |
| Input Power              |           | AC230V                                                |
| Power<br>Consumption     | Fan       | 5W                                                    |
|                          | Defroster | 10W                                                   |
|                          | Heater    | 20W * 2ea                                             |
| Operation<br>Temperature | Fan       | 45°C±5°CON                                            |
|                          | Defroster | Always ON                                             |
|                          | Heater1   | -5°C±5°C ON                                           |
|                          | Heater2   | 5°C±5°CON                                             |
| Dimension                | Outside   | 184mm(W) X 127mm(H) X 460mm(D) (7.24 X 5.00 X 18.11") |
|                          | Inside    | 99mm(W) X 80mm(H) X 190mm(D) (3.90 X 3.15 X 7.48")    |
| Color                    |           | lvory                                                 |
| Accessories              | Housing   | 1/4" -20X3/8" Screw (x2), Spring Washer (x1)          |
|                          |           | Flat Washer (x1), Wrench(x1)                          |
|                          | Bracket   | 1/4" × 1/2" Screw (x4)                                |