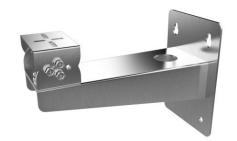

# **DS-1704ZJ-Y**

**Wall Mount for Explosion-Proof Bullet Camera** 

## **Feature**

- Adjustable tilt angle from -45° to 45°, and pan angle from -45° to 45°
- The cable hole design facilitates the cable routing