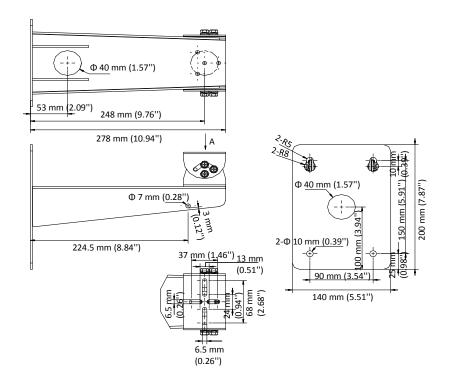

## **Dimension**

### **Parameter**

| Model      | DS-1704ZJ-Y                                        |
|------------|----------------------------------------------------|
| Parameters | Wall Mount for Explosion-Proof Bullet Camera       |
| Appearance | Stainless Steel                                    |
| Material   | SUS316L                                            |
| Dimension  | 140 mm × 200 mm × 278 mm (5.51" × 7.87" × 10.94" ) |
| Weight     | Approx. 2158 g (4.76 lb.)                          |