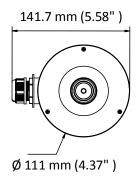

### **Dimension**

# **Parameter**

| Model      | DS-1297ZJ-BS                                               |
|------------|------------------------------------------------------------|
| Parameters | Table Mount                                                |
| Appearance | Hikvision White                                            |
| Material   | Aluminum Alloy                                             |
| Dimension  | Ø 111 mm × 141.7 mm × 443.55 mm (Ø 4.37" × 5.58" × 17.46") |
| Weight     | Approx. 470 g (1.04 lb.)                                   |