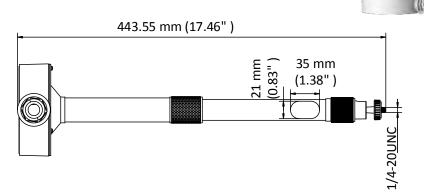

### **Dimension**

# **Parameter**

| Model      | DS-1297ZJ-BS                                               |
|------------|------------------------------------------------------------|
| Parameters | Table Mount                                                |
| Appearance | Hikvision White                                            |
| Material   | Aluminum Alloy                                             |
| Dimension  | Ø 111 mm × 141.7 mm × 443.55 mm (Ø 4.37" × 5.58" × 17.46") |
| Weight     | Approx. 470 g (1.04 lb.)                                   |