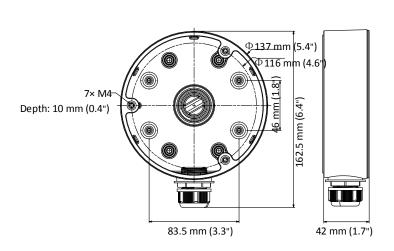

# **Dimension**

### **Parameter**

| Model      | DS-1280ZJ-PT6                  |
|------------|--------------------------------|
| Parameters | Wall Mounting for Dome Camera  |
| Appearance | Hikvision White                |
| Material   | Aluminum Alloy                 |
| Dimension  | Φ 137 mm × 42 mm (5.4" × 1.7") |
| Weight     | 280 g (0.62 lb.)               |