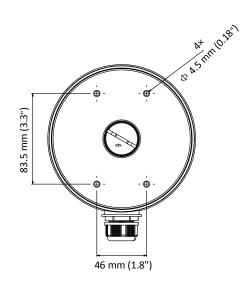

# **Dimension**

### **Parameter**

| Model      | DS-1280ZJ-PT6                  |
|------------|--------------------------------|
| Parameters | Wall Mounting for Dome Camera  |
| Appearance | Hikvision White                |
| Material   | Aluminum Alloy                 |
| Dimension  | Φ 137 mm × 42 mm (5.4" × 1.7") |
| Weight     | 280 g (0.62 lb.)               |