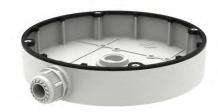

# DS-1280ZJ-BQ30

**Junction Box for Dome Camera** 

# **Features**

- Aluminum alloy material with surface spray treatment
- Side outlet and bottom outlet
- The bottom waterproof cover and the side gland nut are interchangeable
- Waterproof design