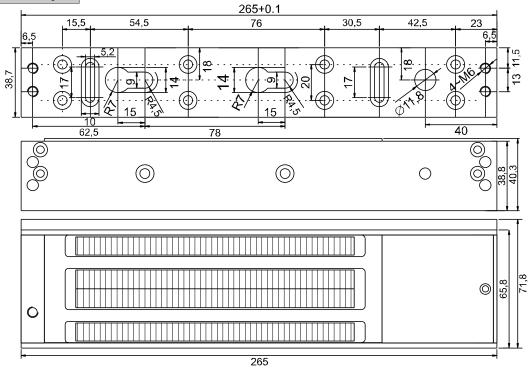

### Specification

| Model                                      | DS-K4H450S                                                                                                            |
|--------------------------------------------|-----------------------------------------------------------------------------------------------------------------------|
| Dimension of Lock Body (L<br>× W × H)      | 265 mm × 71.8 mm × 38.8 mm (10.43" × 2.83" × 1.53")                                                                   |
| Dimension of Armature<br>Plate (L × W × H) | 185 mm × 60 mm × 13 mm (7.28" × 2.36" × 0.51")                                                                        |
| Maximum Thrust                             | 500 kg (1102.5 lbs)                                                                                                   |
| Input Voltage                              | 12/24 VDC + 10%                                                                                                       |
| Working Current                            | 12 VDC/420 mA<br>24 VDC/210 mA                                                                                        |
| Signal Output                              | Dry Contact Signal Output; Support Maximum Power Rate of 3A, NO<br>Output While Locking and NC Output While Unlocking |
| LED Indicator                              | Green (Locked)<br>Red (Unlocked)                                                                                      |
| Suitable Door                              | Wooden Door, Glass Door, Metal Door, Fireproof Door                                                                   |
| Weight                                     | 4.5 kg (9.9 lbs)                                                                                                      |

## **Dimension Diagram**