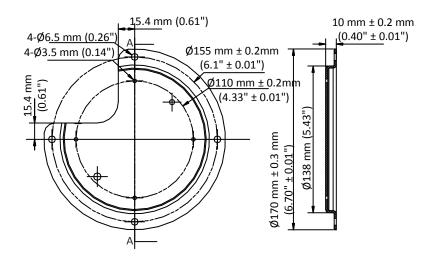

### **Dimension**

#### **Parameter**

| Model      | DS-2701ZJ-AC(OS)                                |
|------------|-------------------------------------------------|
| Parameters | Ceiling Mount                                   |
| Appearance | Silver moon grey                                |
| Material   | SUS316L Stainless steel                         |
| Dimension  | 170 mm × 170 mm × 10 mm (0.56" × 0.56" × 0.03") |
| Weight     | 360 g (0.80 lb.)                                |