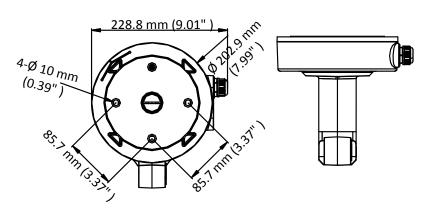

#### **Dimension**

### **Parameter**

| Model      | DS-2664ZJ-P                                          |
|------------|------------------------------------------------------|
| Parameters | Pendant Mount                                        |
| Appearance | Platinum Gray                                        |
| Material   | Aluminum Alloy                                       |
| Dimension  | Φ202.9 mm × 246 mm × 217.4 mm(7.99" × 9.69" × 8.56") |
| Weight     | Approx. 3500 g (7.72 lb.)                            |