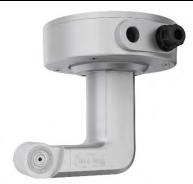

#### **Pendant Mount**

### **Feature**

- Aluminum alloy with surface spray treatment
- The junction box design facilitates the cable wiring
- Adjustable tilt range: -40° to 8°
- Adjustable pan range: -40° to 40°