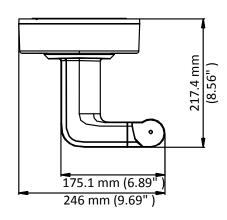

#### **Dimension**

### **Parameter**

| Model      | DS-2664ZJ-P                                          |
|------------|------------------------------------------------------|
| Parameters | Pendant Mount                                        |
| Appearance | Platinum Gray                                        |
| Material   | Aluminum Alloy                                       |
| Dimension  | Φ202.9 mm × 246 mm × 217.4 mm(7.99" × 9.69" × 8.56") |
| Weight     | Approx. 3500 g (7.72 lb.)                            |