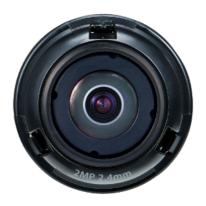

## SLA-2M2402D

2MP Lens Module for PNM-7002VD

## **Key Features**

- 0.055Lux@F2.0 Color, B/W
- 2.4mm fixed lens (2MP)

## **Accessories (Optional)**

PNM-7002VD

| viuec | ٧ | ΊC | dε | c |
|-------|---|----|----|---|
|-------|---|----|----|---|

| Imaging Device              | 1/2.8" CMOS                      |  |
|-----------------------------|----------------------------------|--|
| Minimum Illumination        | Color: 0.055Lux(F2.0, 1/30sec)   |  |
| Lens                        |                                  |  |
| Focal Length (Zoom Ratio)   | 2.4mm fixed focal                |  |
| Maximum Aperture Ratio      | F2.0                             |  |
| Angular Field of View       | H:135.4°, V:71.2°, D:161.6°      |  |
| Focus Control               | Fixed                            |  |
| Pan / Tilt / Rotate         |                                  |  |
| Pan / Tilt / Rotate Range   | -176°~+176° / 0°~30° / -90°~+90° |  |
| Mechanical                  |                                  |  |
| Color / Material            | Black / Plastic                  |  |
| Product dimensions / weight | Ø35.5x35.9mm, 30g                |  |