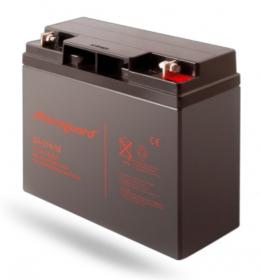

## SA214-18 Rechargeable battery

Pb rechargeable battery (12 V / 18 Ah)

## Technische Angaben

| Voltage                                  |  |
|------------------------------------------|--|
| capacity                                 |  |
| dimensions                               |  |
| height including connectors              |  |
| connectors                               |  |
|                                          |  |
| weight                                   |  |
| maximum continuous current               |  |
| maximum discharge current 5 s            |  |
| continuous charging voltage              |  |
| cyclic charging voltage                  |  |
| Managing and to the other hand detection |  |

 $_{\scriptscriptstyle \square}$  More info can be found in the attached datasheet.

| 12 V                     |
|--------------------------|
| 18 Ah                    |
| 181 × 76 × 167 mm        |
| 167 mm                   |
| loop connector<br>5.5 mm |
| 5.23 kg                  |
| 5.1 A                    |
| 100 A                    |
| 13.5 - 13.8 V            |
| 14.4 - 15.0 V            |