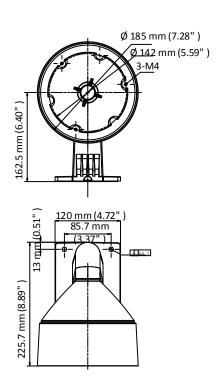

## **Dimension**

#### **Parameter**

| Model      | DS-1273ZJ-DM26-Y                      |
|------------|---------------------------------------|
| Parameters | Wall Mount                            |
| Appearance | Hikvision White                       |
| Material   | Aluminum Alloy                        |
| Dimension  | Ø 185 mm × 225.7 mm (Ø 7.28" × 8.89") |
| Weight     | 1550 g (3.42 lb.)                     |